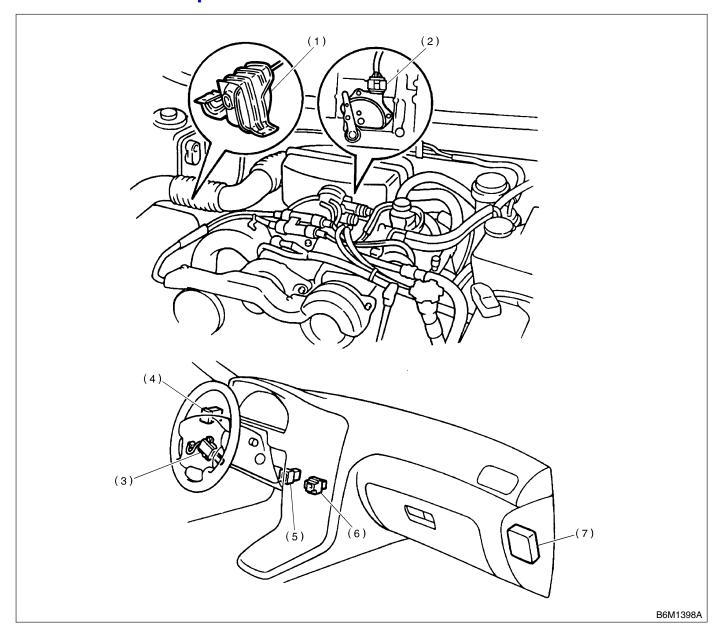

#### A: COMPONENT S912001A05

- (1) Actuator
- (2) Inhibitor switch (AT)
- (3) Cruise control command switch
- (4) Cruise control main switch
- (5) Clutch switch (MT)
- (6) Stop and brake switch
- (7) Cruise control module