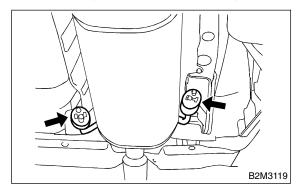

### **CAUTION:**

Because trailer hitch is heavy, two people are required to remove it.

- 1) Lift-up the vehicle.
- 2) Remove rubber cushion from body.

#### NOTE

If rubber cushion is hard to remove, apply SUBARU CRC.

## SUBARU CRC (Part No. 004301003)

- 3) Remove strap (a).
- 4) Remove bolts. Remove trailer hitch while lowering muffler.