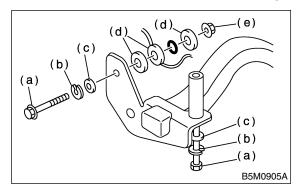

#### **CAUTION:**

Because trailer hitch is heavy, two people are required to remove it.

- 1) Install in the reverse order of removal.
- 2) For installation method of bolt, see the figure.

- (a) Bolt
- (b) Spring washer
- (c) Flat washer
- (d) Plate
- (e) Nut