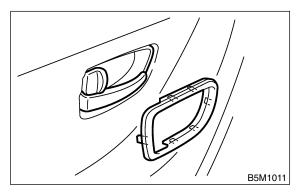

# Do not apply excessive force to clip. Otherwise the clip may be broken.

1) Pull up inner remote cover toward you to remove upper hook. Pull down it to remove lower claw. Remove inner remote cover.

2) Remove two hooks of switch panel to remove power window main switch.