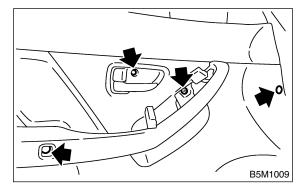

3) Disconnect electrical connectors from power window main switch and mirror switch.

4) Remove three screws and clips.

5) Remove gusset cover. Disconnect electrical connectors to remove speaker.

6) Remove seven clips of trim panel using clip remover to remove trim panel.