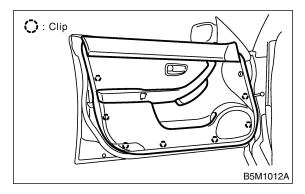

3) Disconnect electrical connectors from power window main switch and mirror switch.

4) Remove three screws and clips.

5) Remove gusset cover. Disconnect electrical connectors to remove speaker.

6) Remove seven clips of trim panel using clip remover to remove trim panel.