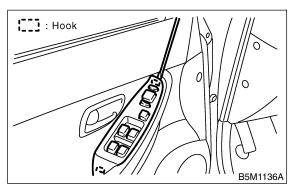

# Do not apply excessive force to clip. Otherwise the clip may be broken.

1) Pull up inner remote cover toward you to remove upper hook. Pull down it to remove lower claw. Remove inner remote cover.

2) Remove two hooks of switch panel to remove power window main switch.

3) Disconnect electrical connectors from power window main switch and mirror switch.

4) Remove three screws and clips.

5) Remove gusset cover. Disconnect electrical connectors to remove speaker.

6) Remove seven clips of trim panel using clip remover to remove trim panel.