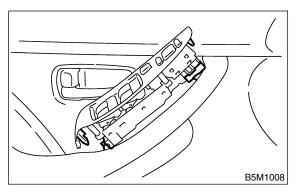

3) Disconnect electrical connectors from power window main switch and mirror switch.

4) Remove three screws and clips.

5) Remove gusset cover. Disconnect electrical connectors to remove speaker.

6) Remove seven clips of trim panel using clip remover to remove trim panel.