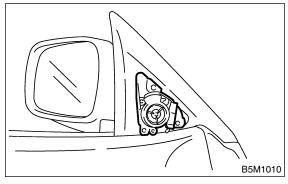

# Do not apply excessive force to clip. Otherwise the clip may be broken.

1) Pull up inner remote cover toward you to remove upper hook. Pull down it to remove lower claw. Remove inner remote cover.

2) Remove two hooks of switch panel to remove power window main switch.

3) Disconnect electrical connectors from power window main switch and mirror switch.

4) Remove three screws and clips.

5) Remove gusset cover. Disconnect electrical connectors to remove speaker.

6) Remove seven clips of trim panel using clip remover to remove trim panel.