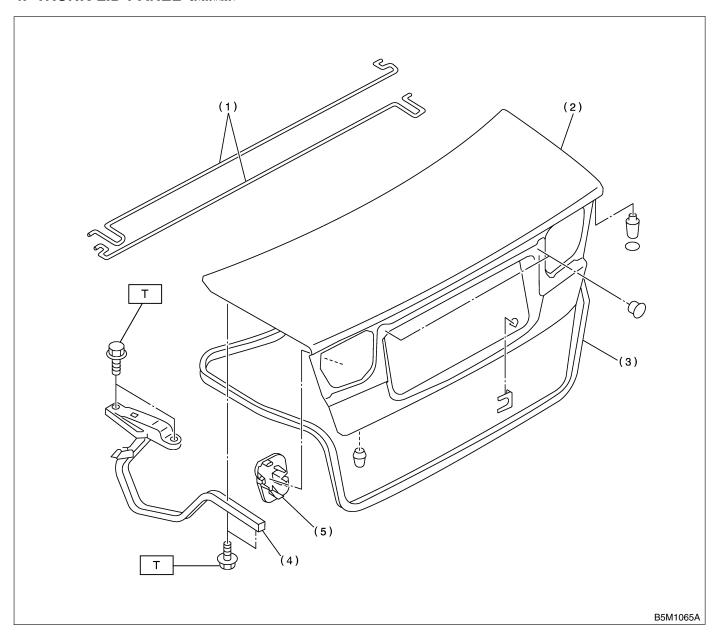

### 4. TRUNK LID PANEL S913001A0504

- (1) Torsion bar
- (2) Trunk lid
- (3) Weatherstrip

- (4) Hinge ASSY
- (5) Cover

Tightening torque: N-m (kgf-m, ft-lb)
T: 18 (1.8, 13.0)