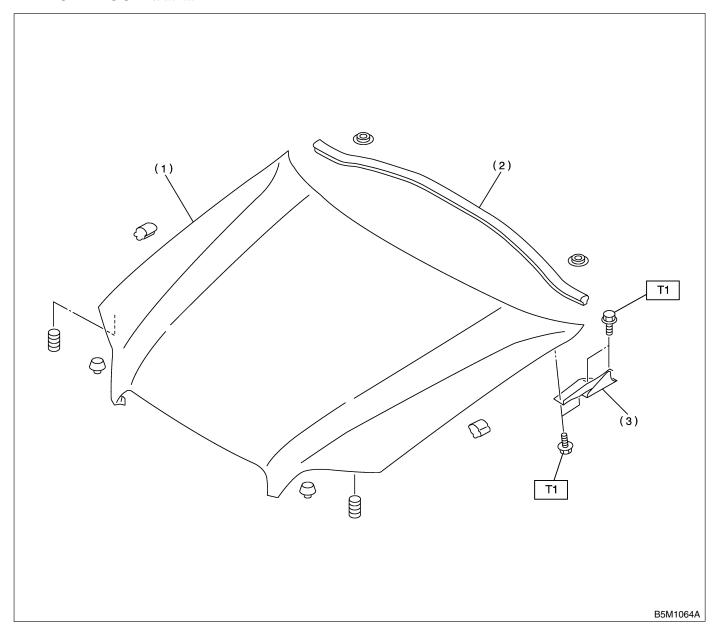

#### 1. FRONT HOOD S913001A0501

- (1) Front hood
- (2) Seal (Front hood)

(3) Hinge

Tightening torque: N·m (kgf-m, ft-lb)
T1: 24.5 (2.50, 18.1)