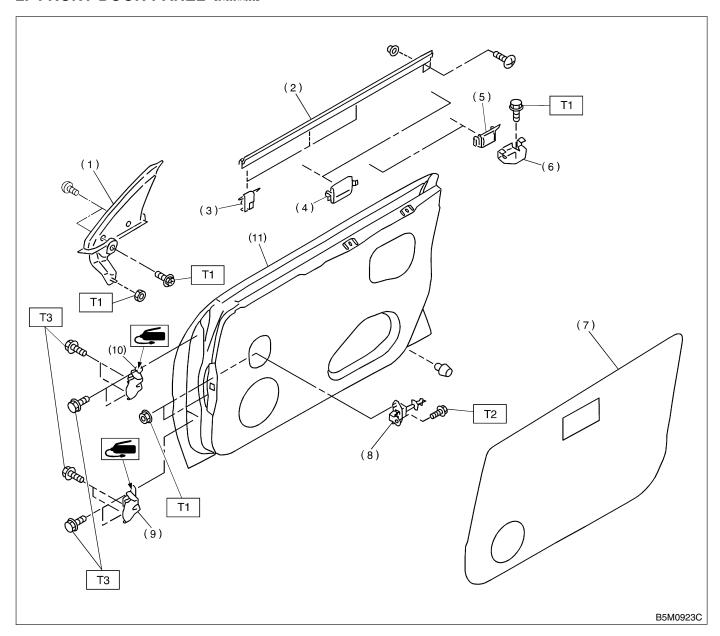

#### 2. FRONT DOOR PANEL S913001A0502

- (1) Gusset
- (2) Weatherstrip
- (3) Clip (Weatherstrip)
- (4) Stabilizer (Lifter)
- (5) Stabilizer (Outer)
- (6) Stabilizer (Inner)

- (7) Sealing cover
- (8) Checker
- (9) Lower hinge
- (10) Upper hinge
- (11) Door panel

Tightening torque: N⋅m (kgf-m, ft-lb)

T1: 7.4 (0.75, 5.4)

T2: 18 (1.8, 13.0)

T3: 30 (3.1, 22.4)