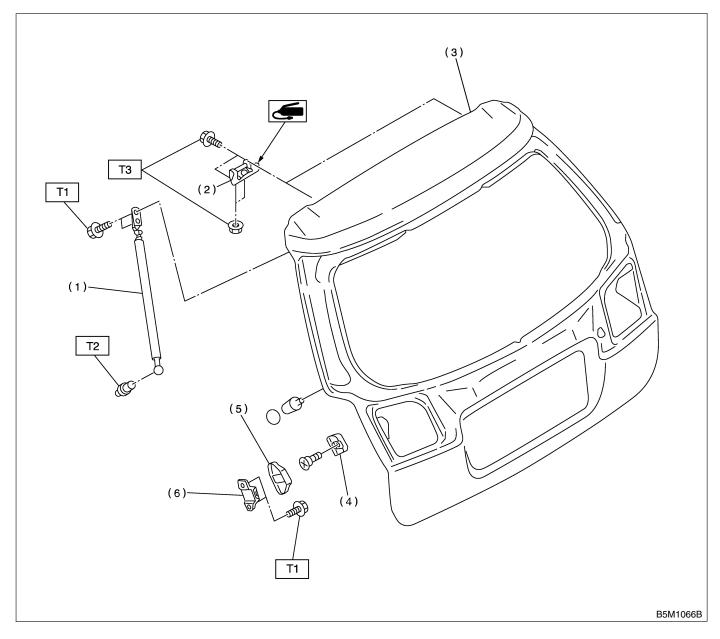

## 5. REAR GATE PANEL S913001A0505

- (1) Gas stay
- (2) Hinge
- (3) Rear gate
- (4) Buffer (Rear gate)

- (5) Buffer cover
- (6) Buffer (Back door)

Tightening torque: N·m (kgf-m, ft-lb)

T1: 7.5 (0.76, 5.5)

T2: 14 (1.4, 10.1)

T3: 25 (2.5, 18.1)