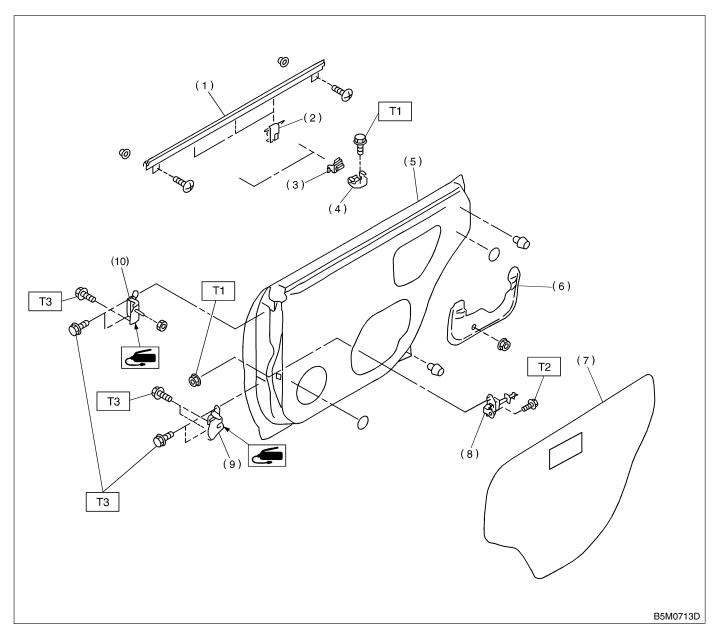

#### 3. REAR DOOR PANEL S913001A0503

- (1) Weatherstrip
- (2) Clip (Weatherstrip)
- (3) Stabilizer (Outer)
- (4) Stabilizer (Inner)
- (5) Door panel
- (6) Plate

- (7) Sealing cover
- (8) Checker
- (9) Lower hinge
- (10) Upper hinge

Tightening torque: N·m (kgf-m, ft-lb)

T1: 7.35 (0.75, 5.4)

T2: 18 (1.8, 13.0)

T3: 30 (3.1, 22.4)