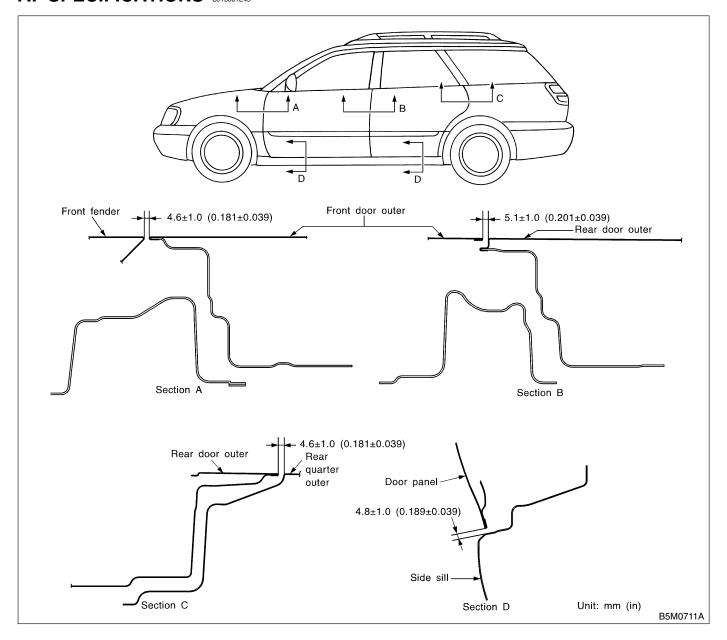

# 1. General Description s913001

## A: SPECIFICATIONS S913001E49



## B: COMPONENT S913001A05

#### 1. FRONT HOOD S913001A0501



- (1) Front hood
- (2) Seal (Front hood)

(3) Hinge

Tightening torque: N·m (kgf-m, ft-lb)
T1: 24.5 (2.50, 18.1)

#### 2. FRONT DOOR PANEL S913001A0502



- (1) Gusset
- (2) Weatherstrip
- (3) Clip (Weatherstrip)
- (4) Stabilizer (Lifter)
- (5) Stabilizer (Outer)
- (6) Stabilizer (Inner)

- (7) Sealing cover
- (8) Checker
- (9) Lower hinge
- (10) Upper hinge
- (11) Door panel

Tightening torque: N⋅m (kgf-m, ft-lb)

T1: 7.4 (0.75, 5.4)

T2: 18 (1.8, 13.0)

T3: 30 (3.1, 22.4)

#### 3. REAR DOOR PANEL S913001A0503



- (1) Weatherstrip
- (2) Clip (Weatherstrip)
- (3) Stabilizer (Outer)
- (4) Stabilizer (Inner)
- (5) Door panel
- (6) Plate

- (7) Sealing cover
- (8) Checker
- (9) Lower hinge
- (10) Upper hinge

Tightening torque: