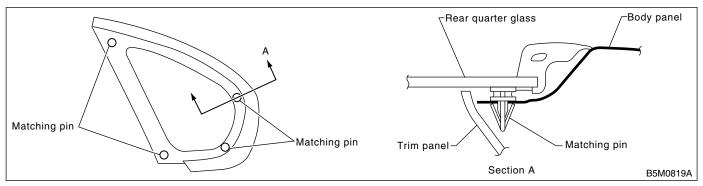

## 1. SEDAN 5905453A1801

Remove glass in the same procedure as for windshield glass. <Ref. to GW-23, REMOVAL, Windshield Glass.>

### 2. WAGON 5905453A1802

Remove glass in the same procedure as for windshield glass. <Ref. to GW-23, REMOVAL, Windshield Glass.>