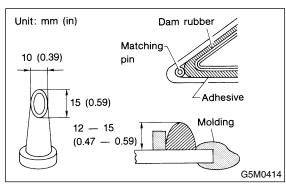

# B: INSTALLATION 5905453A11

1) Cut off nozzle tip as shown in the figure.

2) Install glass in the same procedure as for windshield glass. <Ref. to GW-24, INSTALLATION, Windshield Glass.>