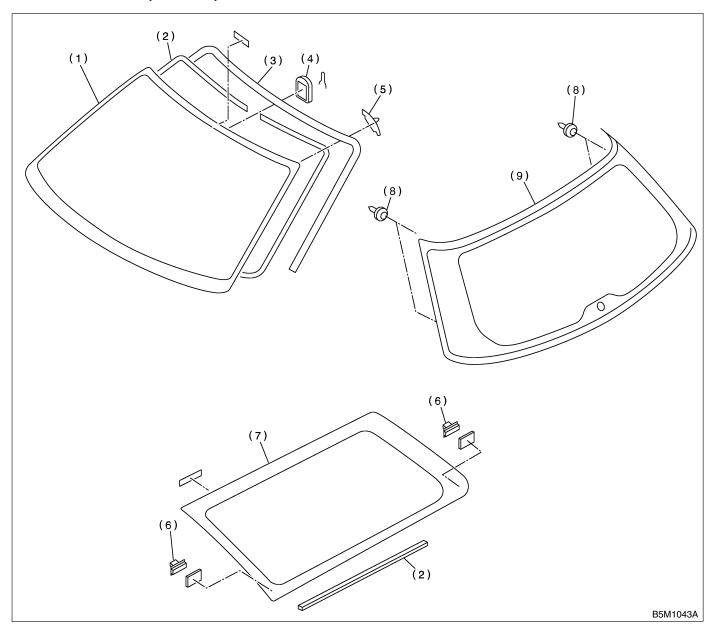

## 2. FIXED GLASS (WAGON) S905001A0502

- (1) Windshield glass
- (2) Dam rubber
- (3) Molding

- (4) Rearview mirror mount
- (5) Locate pin
- (6) Fastener

- (7) Rear quarter glass
- (8) Locate pin
- (9) Glass