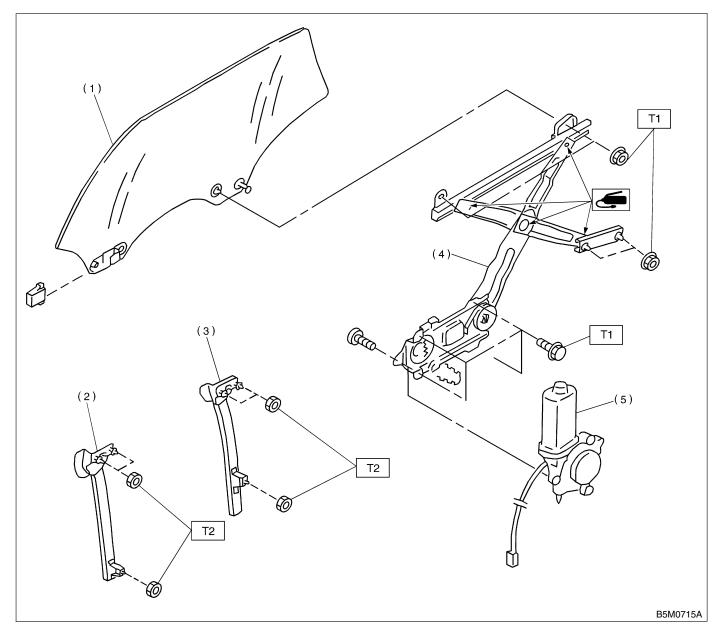

## 4. REAR DOOR GLASS S905001A0504

- (1) Glass
- (2) Door sash (Front)
- (3) Door sash (Rear)
- (4) Regulator ASSY

(5) Motor ASSY

Tightening torque: N·m (kgf-m, ft-lb) T1: 7.35 (0.75, 5.4)

T2: 14 (1.4, 10.1)