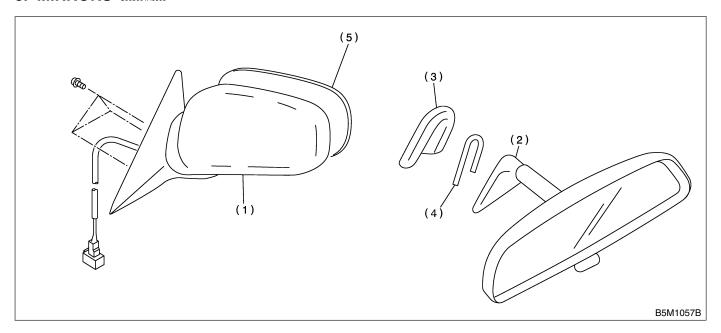

#### 5. MIRRORS \$905001A0505

**GENERAL DESCRIPTION** 

- (1) Outer mirror
- (2) Inner rearview mirror
- (3) Mount
- (4) Spring

(5) Mirror