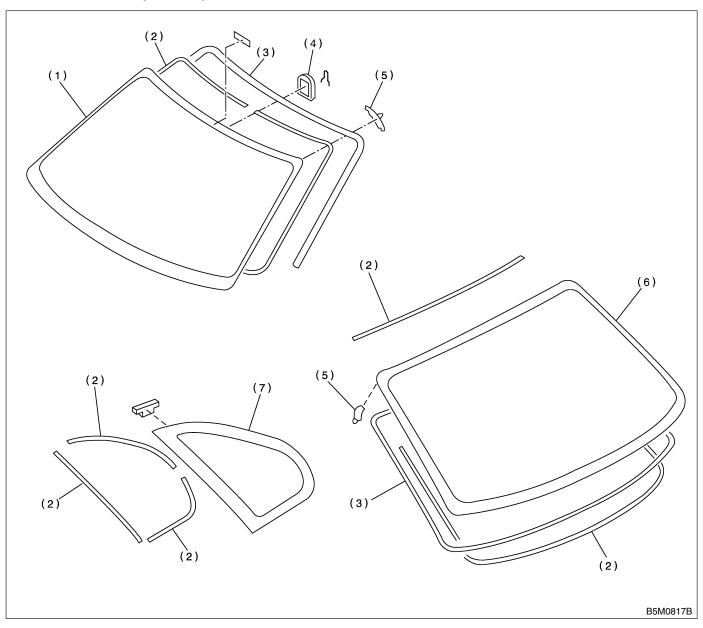

## A: COMPONENT S905001A05

1. FIXED GLASS (SEDAN) S905001A0501

- (1) Windshield glass
- (2) Dam rubber
- (3) Molding

- (4) Rearview mirror mount
- (5) Locate pin
- (6) Rear window glass

(7) 6 light glass