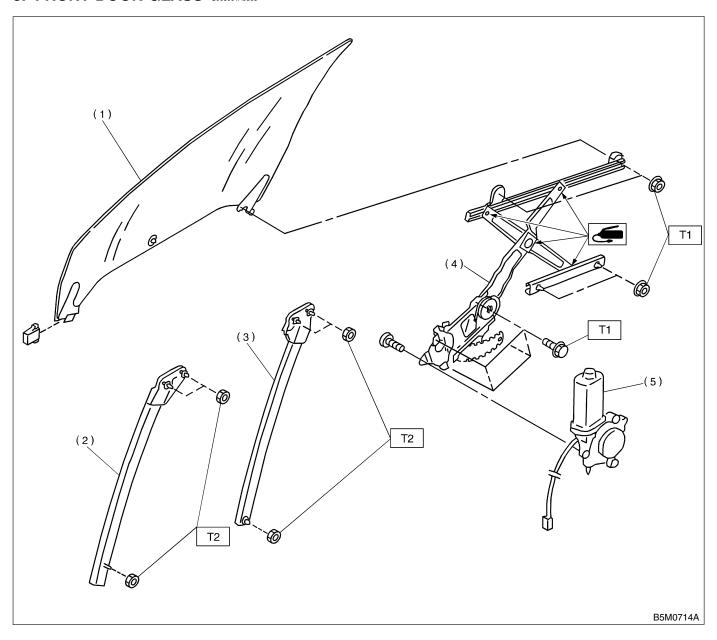

## 3. FRONT DOOR GLASS S905001A0503

- (1) Glass
- (2) Door sash (Front)
- (3) Door sash (Rear)
- (4) Regulator ASSY

(5) Motor ASSY

Tightening torque: N·m (kgf-m, ft-lb)

T1: 7.35 (0.75, 5.4) T2: 14 (1.4, 10.1)