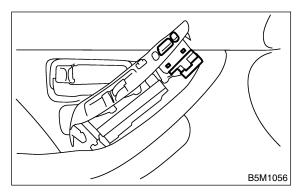

## A: REMOVAL S905342A18

1) Remove power window main switch panel.

2) Remove four hook to remove remote control mirror switch.