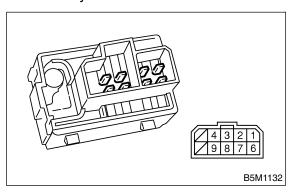

### C: INSPECTION S905342A10

Move rearview mirror switch to each position and check continuity between terminals.

#### Change over switch left position:

| Switch position | Terminal No.     | Standard             |
|-----------------|------------------|----------------------|
| OFF             | _                | More than $1M\Omega$ |
| UP              | 7 and 4, 2 and 1 | Less than $1\Omega$  |
| DOWN            | 7 and 2, 4 and 1 | Less than $1\Omega$  |
| LEFT            | 9 and 4, 2 and 1 | Less than $1\Omega$  |
| RIGHT           | 9 and 2, 4 and 1 | Less than $1\Omega$  |

#### Change over switch right position:

| Switch position | Terminal No.     | Standard             |
|-----------------|------------------|----------------------|
| OFF             | _                | More than $1M\Omega$ |
| UP              | 6 and 4, 2 and 1 | Less than $1\Omega$  |
| DOWN            | 6 and 2, 4 and 1 | Less than $1\Omega$  |
| LEFT            | 8 and 4, 2 and 1 | Less than $1\Omega$  |
| RIGHT           | 8 and 2, 4 and 1 | Less than 1Ω         |

If NG, replace the switch.