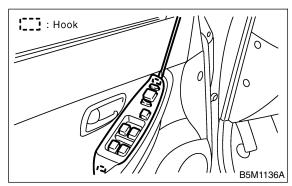

## A: REMOVAL S905342A18

1) Remove power window main switch panel.

2) Remove four hook to remove remote control mirror switch.