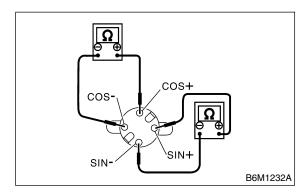

## C: INSPECTION S907609A10

Measure tachometer resistance.

| Terminal                | Resistance |
|-------------------------|------------|
| Terminals SIN+ and SIN- | 200±8 Ω    |
| Terminals COS+ and COS- | 200±8 Ω    |

If NG, replace tachometer and water temperature gauge assembly.

If OK, replace combination meter printed circuit.