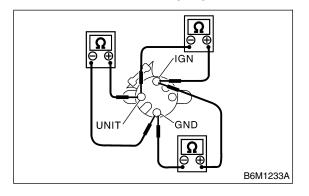

## C: INSPECTION S907611A10

Measure water temperature gauge resistance.

| Terminal               | Resistance |
|------------------------|------------|
| Terminals IGN and GND  | 208±10 Ω   |
| Terminals IGN and UNIT | 56±10 Ω    |
| Terminals UNIT and GND | 264±10 Ω   |