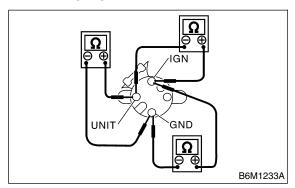

## C: INSPECTION S907610A10

Measure fuel gauge resistance.

| Terminal               | Resistance |
|------------------------|------------|
| Terminals IGN and GND  | 170±10 Ω   |
| Terminals IGN and UNIT | 35±10 Ω    |
| Terminals UNIT and GND | 136±10 Ω   |