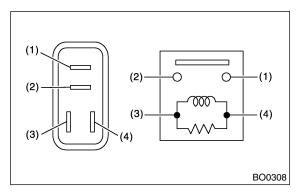

#### 2. FRONT FOG LIGHT RELAY S914473A1002

Measure front fog light relay resistance between terminals while connecting terminal No. 4 to battery positive terminal and terminal No. 3 to battery ground terminal.

| Current | Terminal No. | Standard              |
|---------|--------------|-----------------------|
| Flow    | 1 and 2      | Less than 1 $\Omega$  |
| No flow |              | More than 1 $M\Omega$ |