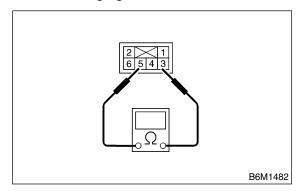

### 1. FRONT FOG LIGHT SWITCH S914473A1001

Measure front fog light switch resistance.

| Switch position | Terminal No. | Standard               |
|-----------------|--------------|------------------------|
| OFF             | _            | More than 1 M $\Omega$ |
| ON              | 3 and 5      | Less than 1 $\Omega$   |