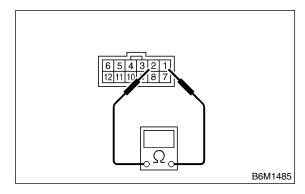

### 1. BACK-UP LIGHT SWITCH (M/T) S914414A1001

Measure back-up light switch resistance.

| Switch position                                   | Terminal No. | Standard               |
|---------------------------------------------------|--------------|------------------------|
| When shift lever<br>is set in reverse<br>position | 1 and 2      | Less than 1 $\Omega$   |
| Other positions                                   |              | More than 1 M $\Omega$ |

#### 2. INHIBITOR SWITCH (A/T) 5914414A1002

Measure inhibitor switch resistance.

| Switch position                                  | Terminal No. | Standard               |
|--------------------------------------------------|--------------|------------------------|
| When select lever<br>is set in "R" posi-<br>tion | 1 and 2      | Less than 1 $\Omega$   |
| Other positions                                  |              | More than 1 M $\Omega$ |