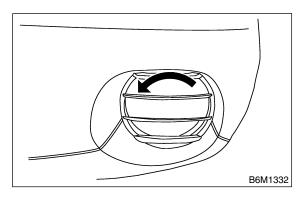

#### 2. OUTBACK S914427A1802

- 1) Disconnect ground cable from battery.
- 2) Turn stone guard counterclockwise, and then remove it.

3) Remove mounting bolts.

4) Remove two clips and lower the mudguard.

- 5) Disconnect harness connector (a).
- 6) Remove nut (b) then detach fog light assembly.