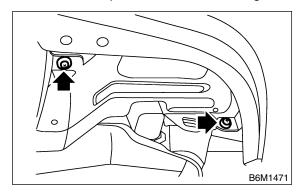

### 1. EXCEPT OUTBACK S914427A1801

- 1) Disconnect ground cable from battery.
- 2) Remove two clips and lower the mudguard.

- 3) Disconnect harness connector.
- 4) Remove mounting bolts, and then detach fog light assembly.