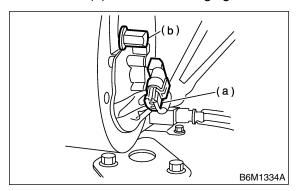

#### 2. OUTBACK S914427A1802

- 1) Disconnect ground cable from battery.
- 2) Turn stone guard counterclockwise, and then remove it.

3) Remove mounting bolts.

4) Remove two clips and lower the mudguard.

- 5) Disconnect harness connector (a).
- 6) Remove nut (b) then detach fog light assembly.