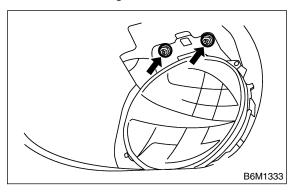

#### 2. OUTBACK S914427A1802

- 1) Disconnect ground cable from battery.
- 2) Turn stone guard counterclockwise, and then remove it.

3) Remove mounting bolts.

4) Remove two clips and lower the mudguard.

- 5) Disconnect harness connector (a).
- 6) Remove nut (b) then detach fog light assembly.