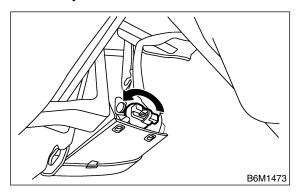

#### 2. OUTBACK S914427A1802

- 1) Disconnect ground cable from battery.
- 2) Turn stone guard counterclockwise, and then remove it.

3) Remove mounting bolts.

4) Remove two clips and lower the mudguard.

- 5) Disconnect harness connector (a).
- 6) Remove nut (b) then detach fog light assembly.