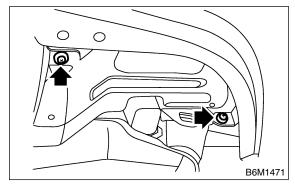

### 1. EXCEPT OUTBACK S914427A1801

- 1) Disconnect ground cable from battery.
- 2) Remove two clips and lower the mudguard.

- 3) Disconnect harness connector.
- 4) Remove mounting bolts, and then detach fog light assembly.