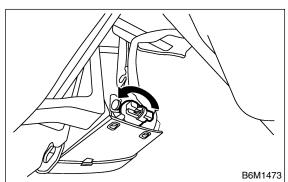

#### 2. OUTBACK 5914428A1802

1) Remove fog light assembly. <Ref. to LI-16, OUTBACK, REMOVAL, Front Fog Light Assembly.>

2) Disconnect harness connector.

3) Loosen screws and turn the bulb assembly counterclockwise, and then detach the bulb.