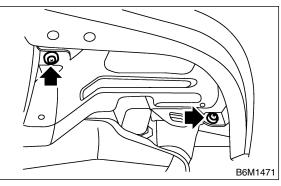

#### 1. EXCEPT OUTBACK S914428A1801

- 1) Disconnect ground cable from battery.
- 2) Remove the two clips and lower the mudguard.

3) Remove back cover (A).

4) Disconnect harness connector.

5) Remove spring retainer then detach fog light bulb.