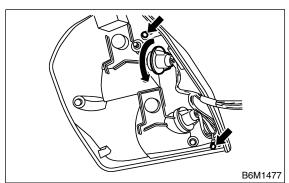

#### 2. WAGON S914421A1802

- 1) Remove rear combination light assembly. <Ref. to LI-18, WAGON, REMOVAL, Rear Combination Light Assembly.>
- 2) Remove the light cover mounting screws then detach the cover.
- 3) Turn the socket and remove the bulb.