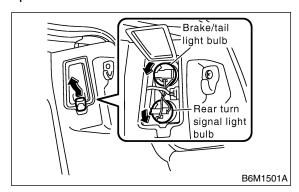

#### 1. SEDAN S914421A1801

1) Open trunk lid and remove cover.

2) Turn the socket and remove the bulb.

#### 2. WAGON S914421A1802

- 1) Remove rear combination light assembly. <Ref. to LI-18, WAGON, REMOVAL, Rear Combination Light Assembly.>
- 2) Remove the light cover mounting screws then detach the cover.
- 3) Turn the socket and remove the bulb.