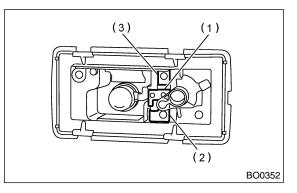

#### 2. LUGGAGE ROOM LIGHT SWITCH

S914399A1002

Measure luggage room light resistance.

| Switch position | Terminal No. | Standard              |
|-----------------|--------------|-----------------------|
| OFF             | _            | More than 1 $M\Omega$ |
| ON              | 1 and 3      | 1.5±0.5 Ω             |
| DOOR            | 1 and 2      | 1.5±0.5 Ω             |