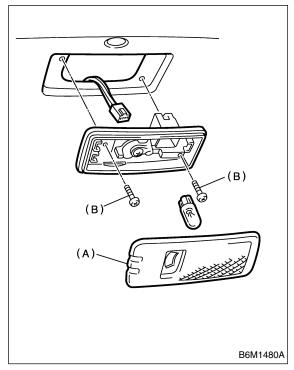

### A: REMOVAL S914399A18

- 1) Disconnect ground cable from battery.
- 2) Remove lens (A) and luggage room light mounting screws (B).

3) Disconnect harness connectors and remove luggage room light.

# B: INSTALLATION 5914399A11

Install in the reverse order of removal.