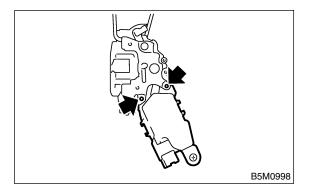

### A: REMOVAL 5909319A18

1) Remove the front door latch assembly. <Ref. to SL-29, REMOVAL, Front Door Latch Assembly.>

2) Remove the bolt. Remove the front door lock actuator.

## B: INSTALLATION S909319A11

Install in the reverse order of removal.