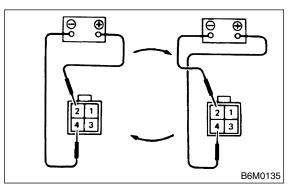

### C: INSPECTION S909319A10

1) Disconnect the door lock actuator harness connector.

2) Connect the battery to the door lock actuator terminals.

| Terminal No.            | Actuator operation            |
|-------------------------|-------------------------------|
| No. 2 (+) and No. 4 (-) | Unlocked $\rightarrow$ Locked |
| No. 4 (+) and No. 2 (-) | $Locked \to Unlocked$         |

If NG, replace the door lock actuator.