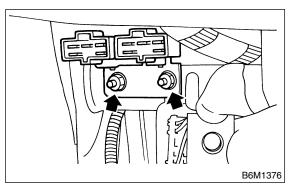

## A: REMOVAL S909596A18

- 1) Disconnect ground cable from battery.
- 2) Remove the mounting nuts and detach the security horn relay (near the fuse box).