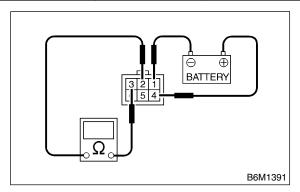

## C: INSPECTION S909596A10

Measure the security horn relay resistance between terminals (indicated in the table below) while connecting terminal No. 4 to battery positive terminal and terminal No. 1 to battery ground terminal.

| Current | Terminal No. | Standard               |
|---------|--------------|------------------------|
| Flow    | 2 and 3      | Less than 1 $\Omega$   |
| No flow |              | More than 1 M $\Omega$ |

If NG, replace the security horn relay.