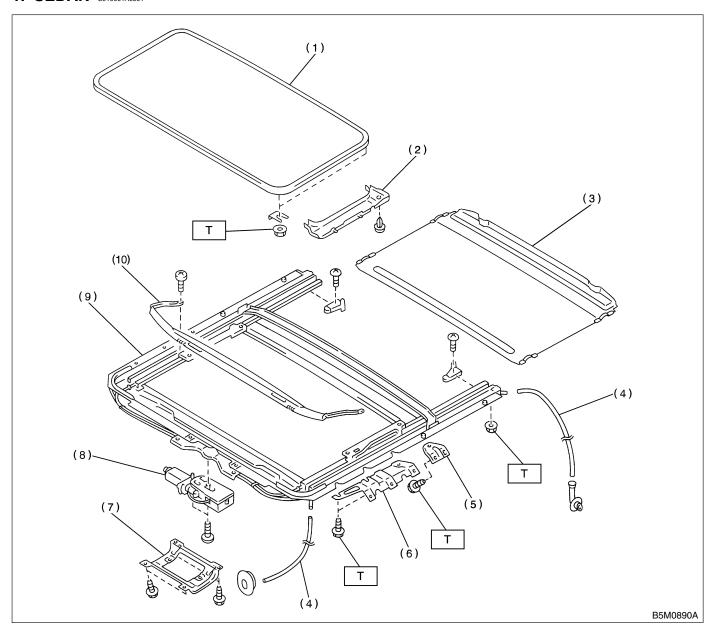

#### 1. SEDAN S910001A0501

- (1) Glass lid
- (2) Guide rail cover
- (3) Sunshade
- (4) Drain tube
- (5) Sunroof bracket (Rear)
- (6) Sunroof bracket (Front)
- (7) Motor cover
- (8) Motor ASSY
- (9) Frame ASSY
- (10) Deflector

Tightening torque: N·m (kgf-m, ft-lb)
T: 7.4 (0.75, 5.4)