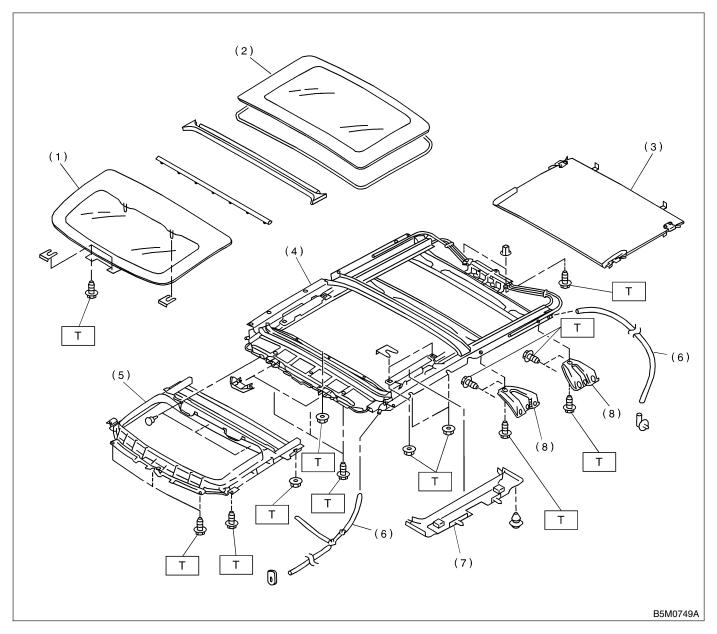

### 2. WAGON S910001A0502

- (1) Glass lid (Front)
- (2) Glass lid (Rear)
- (3) Sunshade
- (4) Frame ASSY (Rear)

- (5) Frame ASSY (Front)
- (6) Drain tube
- (7) Cover
- (8) Frame bracket

Tightening torque: N⋅m (kgf-m, ft-lb) T: 7.4 (0.75, 5.4)