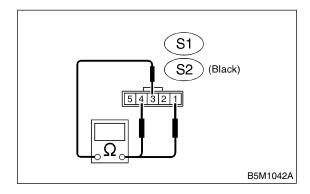

### 1. SEDAN S910538A1001

Measure sunroof switch resistance.

| Switch position | Terminal No. | Standard             |
|-----------------|--------------|----------------------|
| Open            | S1: 3 and 4  | Less than 1 $\Omega$ |
| Close           | S1: 1 and 3  | Less than 1 $\Omega$ |
| Tilt-up         | S2: 3 and 4  | Less than 1 $\Omega$ |
| Tilt-down       | S2: 1 and 3  | Less than 1 $\Omega$ |