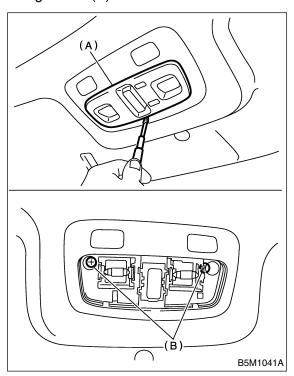

# A: REMOVAL S910538A18

- 1) Disconnect ground cable from battery.
- 2) Remove spot light lens (A) and sunroof switch mounting screw (B).

3) Disconnect harness connectors and remove sunroof switch.