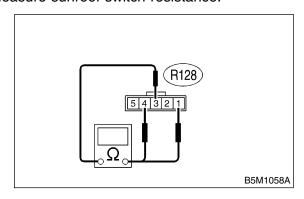

### 2. WAGON S910538A1002

Measure sunroof switch resistance.

| Switch position | Terminal No. | Standard             |
|-----------------|--------------|----------------------|
| Open            | 3 and 4      | Less than 1 $\Omega$ |
| Close           | 1 and 3      | Less than 1 $\Omega$ |