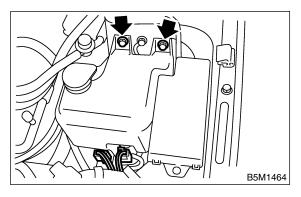

#### A: REMOVAL S902405A18

1) Open hood.

2) Remove the 2 bolts, hose and connector and then remove the tank.