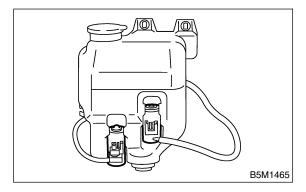

### C: DISASSEMBLY S902405A06

Remove washer motor from tank.

## D: ASSEMBLY S902405A02

Assemble in the reverse order of disassembly.
Confirm that water does not leak from installation area of motor.