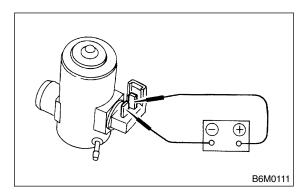

# E: INSPECTION 5902405A10

Apply battery voltage to the connector terminal of the washer motor and make sure the motor operates.