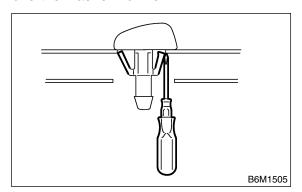

## A: REMOVAL S902788A18

- 1) Remove the washer hose from the washer nozzle.
- 2) Open the clips on the underside of the hood with a slot-type screwdriver or other tool, and remove the washer nozzle.