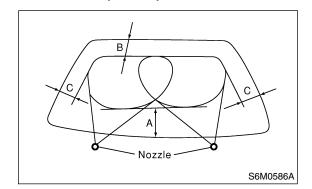

## D: ADJUSTMENT S902788A01

- 1) Turn wiper switch to OFF position.
- 2) When vehicle stops, adjust washer injection position as shown in the figure.

#### Injection position:

A: 300 mm (11.81 in) B: 100 mm (3.94 in) C: 200 mm (7.87 in)