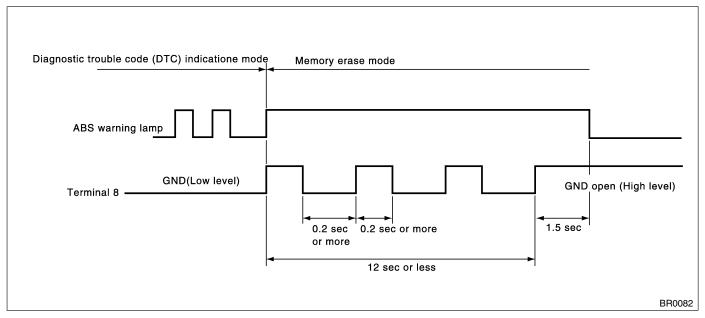

### 1. WITHOUT SUBARU SELECT MONITOR

S006513A160

1) After calling up a diagnostic trouble code (DTC), disconnect diagnosis connector terminal 8 from diagnosis terminal.

- (1) Diagnosis connector
- (2) Diagnosis terminal
- (3) Terminal 8
- (4) Terminal 5
- 2) Repeat 3 times within approx. 12 seconds; connecting and disconnecting terminal 8 and diagnosis terminal for at least 0.2 seconds each time.

#### NOTE:

After diagnostics is completed, make sure to clear memory. Make sure only start code (11) is shown after memory is cleared.