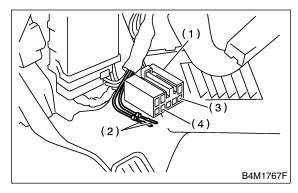

### 1. WITHOUT SUBARU SELECT MONITOR

S006513A160

1) After calling up a diagnostic trouble code (DTC), disconnect diagnosis connector terminal 8 from diagnosis terminal.

- (1) Diagnosis connector
- (2) Diagnosis terminal
- (3) Terminal 8
- (4) Terminal 5
- 2) Repeat 3 times within approx. 12 seconds; connecting and disconnecting terminal 8 and diagnosis terminal for at least 0.2 seconds each time.