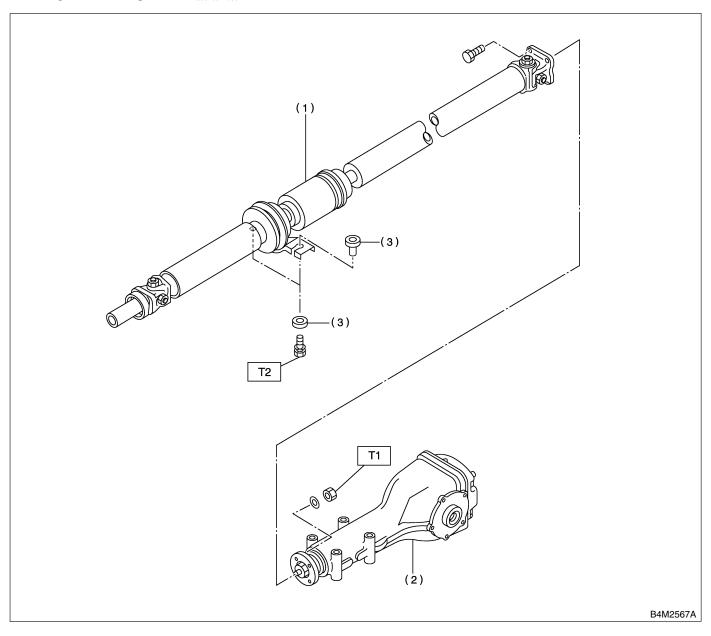

## 1. PROPELLER SHAFT S301001A0501

- (1) Propeller shaft
- (2) Rear differential
- (3) Bushing

Tightening torque: N·m (kgf-m, ft-lb)

T1: 31 (3.2, 23.1) T2: 52 (5.3, 38.3)