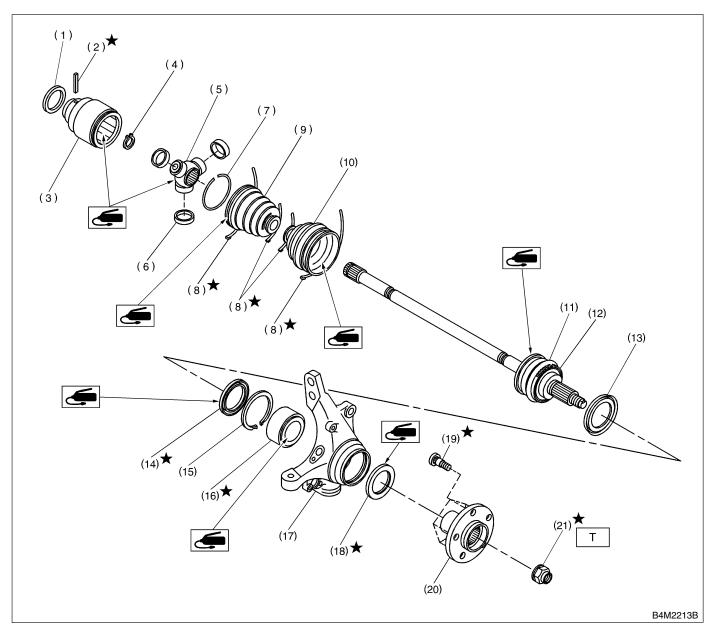

#### 2. FRONT AXEL S301001A0502

- (1) Baffle plate (SFJ)
- (2) Spring pin
- (3) Outer race (SFJ)
- (4) Snap ring
- (5) Trunnion
- (6) Free ring
- (7) Circlip
- (8) Boot band
- (9) Boot band

- (10) Boot (BJ)
- (11) BJ ASSY
- (12) Tone wheel
- (13) Baffle plate
- (14) Oil seal (IN)
- (15) Snap ring
- (16) Bearing
- (17) Housing
- (18) Oil seal (OUT)

- (19) Hub bolt
- (20) Hub
- (21) Axle nut (Olive color)

Tightening torque: N·m (kgf-m, ft-lb)
T: 216 (22, 159)