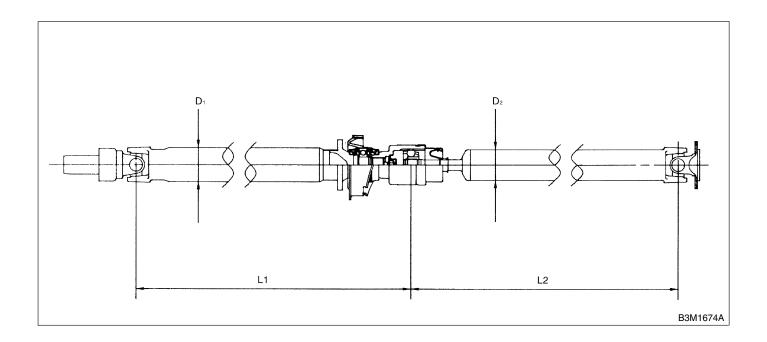

### 1. PROPELLER SHAFT S301001E4901

| Propeller shaft type                                                |                | DOJ type     |
|---------------------------------------------------------------------|----------------|--------------|
| Frank promotion should be interested to make the second in          | AT             | 629 (24.76)  |
| Front propeller shaft Joint-to-joint length: L <sub>1</sub> mm (in) | MT             | 688 (27.09)  |
| Rear propeller shaft Joint-to-joint length: L <sub>2</sub> mm (in)  |                | 773 (30.43)  |
| Outside dispressor of tuber many (in)                               | D <sub>1</sub> | 63.5 (2.500) |
| Outside diameter of tube: mm (in)                                   | $D_2$          | 57.0 (2.244) |