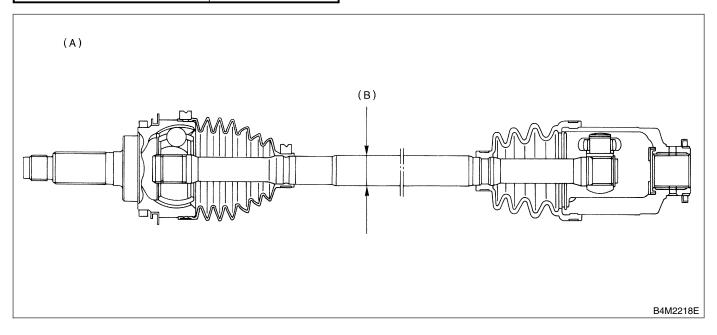

## 2. FRONT DRIVE SHAFT ASSEMBLY S301001E4902

| Type of drive shoft assembly | SHAFT           |
|------------------------------|-----------------|
| Type of drive shaft assembly | Shaft diameter  |
| BJ87+SFJ82                   | 26 mm (1.02 in) |

(A) BJ87+SFJ82

(B) Measuring point