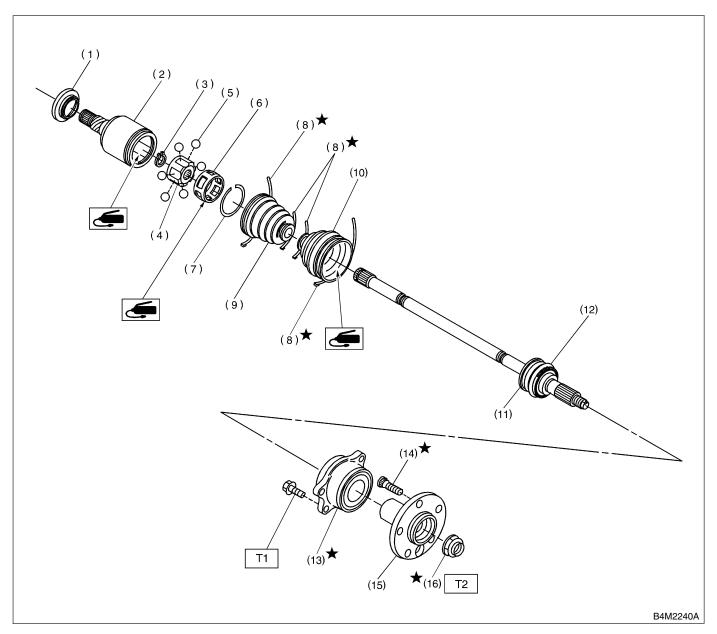

#### 3. REAR AXLE S301001A0503

- (1) Baffle plate (DOJ)
- (2) Outer race (DOJ)
- (3) Snap ring
- (4) Inner race
- (5) Ball
- (6) Cage
- (7) Circlip

- (8) Boot band
- (9) Boot (DOJ)
- (10) Boot (BJ)
- (11) BJ ASSY
- (12) Tone wheel
- (13) Hub unit bearing
- (14) Hub bolt

- (15) Hub
- (16) Axle nut (Olive color)

Tightening torque: N-m (kgf-m, ft-lb)

T1: 66 (6.7, 48.5)

T2: 235 (24, 174)