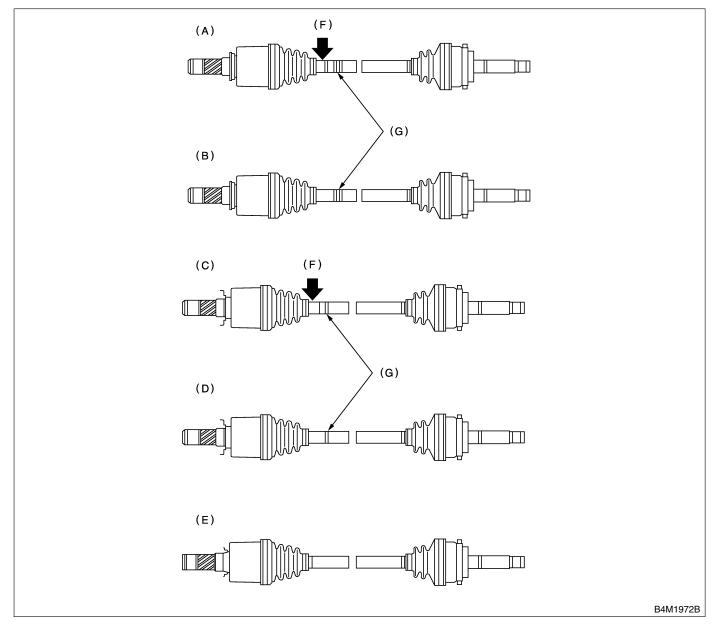

## 3. REAR DRIVE SHAFT ASSEMBLY S301001E4903

| Turns of outside short accountly. | SHAFT                                      |
|-----------------------------------|--------------------------------------------|
| Type of axle shaft assembly       | No. of identification, protrusion on shaft |
| 82AC-RH, 82AC-LH                  | 2 (Two)                                    |
| 79AC-RH, 79AC-LH                  | 1 (One)                                    |
| 79AC                              | None                                       |

- (A) 82AC-RH
- (B) 82AC-LH
- (C) 79AC-RH

- (D) 79AC-LH
- (E) 79AC
- (F) Indication mark of RH
- (G) Identification protrusion