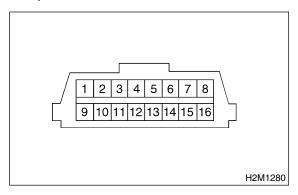

## A: NOTE S078505A15

- This connector is used both for OBD-II general scan tools and the Subaru Select Monitor.
  Terminal No. 4 to No. 6 of the data link connector is used for the Subaru Select Monitor signal.

## **CAUTION:**

Do not connect any scan tools other than the OBD-II general scan tools and the Subaru Select Monitor, because the circuit for the Subaru Select Monitor may be damaged.

| Terminal No. | Contents                                                     | Terminal No. | Contents                |
|--------------|--------------------------------------------------------------|--------------|-------------------------|
| 1            | Power supply                                                 | 9            | Blank                   |
| 2            | Blank                                                        | 10           | K line of ISO 9141 CARB |
| 3            | Blank                                                        | 11           | Blank                   |
| 4            | Subaru Select Monitor signal (ECM to Subaru Select Monitor)* | 12           | Ground                  |
| 5            | Subaru Select Monitor signal (Subaru Select Monitor to ECM)* | 13           | Ground                  |
| 6            | Line end check signal 1                                      | 14           | Blank                   |
| 7            | Blank                                                        | 15           | Blank                   |
| 8            | Line end check signal 2 (MT vehicles)                        | 16           | Blank                   |

<sup>\*:</sup> Circuit only for Subaru Select Monitor