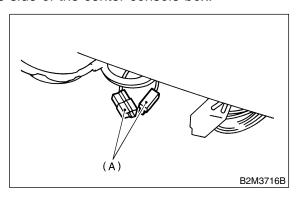

4) Connect test mode connector (A) at the lower portion of instrument panel (on the driver's side), to the side of the center console box.

- 5) Connect Subaru Select Monitor to data link connector.
  - (1) Connect Subaru Select Monitor to data link connector (A) located in the lower portion of the instrument panel (on the driver's side).