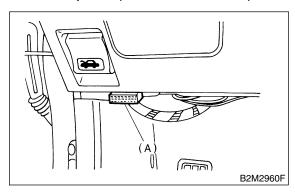

4) Connect test mode connector (A) at the lower portion of instrument panel (on the driver's side), to the side of the center console box.

- 5) Connect Subaru Select Monitor to data link connector.
  - (1) Connect Subaru Select Monitor to data link connector (A) located in the lower portion of the instrument panel (on the driver's side).