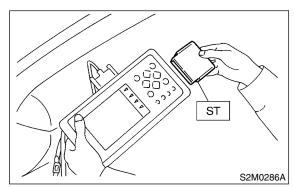

4) Connect test mode connector (A) at the lower portion of instrument panel (on the driver's side), to the side of the center console box.

- 5) Connect Subaru Select Monitor to data link connector.
  - (1) Connect Subaru Select Monitor to data link connector (A) located in the lower portion of the instrument panel (on the driver's side).

(2) Connect diagnosis cable to data link connector.