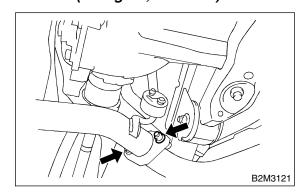

# A: REMOVAL S172066A18

1) Separate muffler from rear exhaust pipe.

#### **CAUTION:**

Be careful, exhaust pipe is hot.

2) Remove left and right rubber cushions.