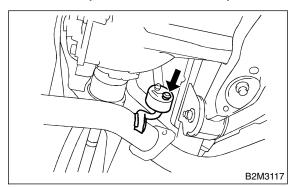

### **SUBARU CRC (Part No. 004301003)**

3) Remove front rubber cushion, and detach muffler assembly.

#### NOTE:

To facilitate removal, apply a coat of SUBARU CRC to mating area of rubber cushion in advance.

## SUBARU CRC (Part No. 004301003)