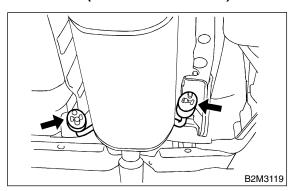

#### **CAUTION:**

Be careful, exhaust pipe is hot.

2) Remove left and right rubber cushions.

#### **CAUTION:**

Be careful not to drop the muffler during removal.