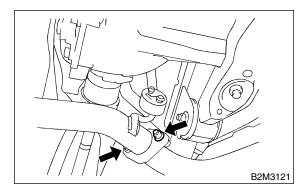

# A: REMOVAL S172066A18

1) Separate muffler from rear exhaust pipe.

#### **CAUTION:**

Be careful, exhaust pipe is hot.

2) Remove left and right rubber cushions.