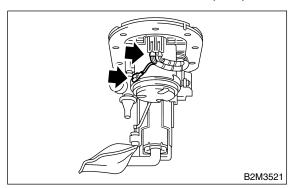

## A: REMOVAL S140032A18

NOTE:

Fuel temperature sensor is built in fuel pump assembly.

- 1) Remove fuel pump assembly. <Ref. to FU(H6)-70, REMOVAL, Fuel Pump.>
- 2) Disconnect connector from fuel pump bracket.