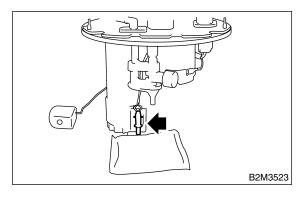

## **FUEL TEMPERATURE SENSOR**

Emission Control (Aux. Emission Control Devices)

# 8. Fuel Temperature Sensor S140032

## A: REMOVAL S140032A18

NOTE:

Fuel temperature sensor is built in fuel pump assembly.

- 1) Remove fuel pump assembly. <Ref. to FU(H6)-70, REMOVAL, Fuel Pump.>
- 2) Disconnect connector from fuel pump bracket.



3) Remove fuel temperature sensor.

#### NOTE:

When replacing fuel temperature sensor, also replace fuel level sensor. <Ref. to FU(H6)-73, REMOVAL, Fuel Level Sensor.>



### **B: INSTALLATION** S140032A11

Install in the reverse order of removal.

#### **WARNING:**

- Ground cable must be connected.
- Spark may occur and ignite if fuel is nearby.