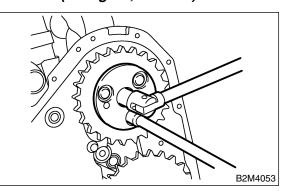

## B: INSTALLATION S143097A11

1) Install camshaft sprocket. To lock camshaft, use ST.

ST 18231AA000 CAMSHAFT SPROCKET WRENCH

Tightening torque: 13 N⋅m (1.3 kgf-m, 9.4 ft-lb)

Install timing chain assembly. <Ref. to ME(H6)-43, INSTALLATION, Timing Chain Assembly.>
 Install front chain cover. <Ref. to ME(H6)-40, INSTALLATION, Front Chain Cover.>
 Install crankshaft pulley. <Ref. to ME(H6)-39, INSTALLATION, Crankshaft Pulley.>