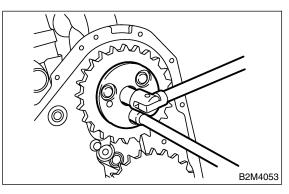

## A: REMOVAL S143097A18

1) Remove crankshaft pulley. <Ref. to ME(H6)-39, REMOVAL, Crankshaft Pulley.>

2) Remove front chain cover. <Ref. to ME(H6)-40, REMOVAL, Front Chain Cover.>

3) Remove timing chain assembly. <Ref. to ME(H6)-42, REMOVAL, Timing Chain Assembly.>
4) Remove camshaft sprocket. To lock camshaft, use ST.

ST 18231AA000 CAMSHAFT SPROCKET WRENCH