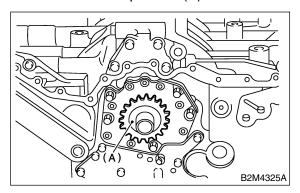

## A: REMOVAL S143101A18

- 1) Remove crankshaft pulley. <Ref. to ME(H6)-39, REMOVAL, Crankshaft Pulley.>
- 2) Remove front chain cover. <Ref. to ME(H6)-40, REMOVAL, Front Chain Cover.>
- 3) Remove timing chain assembly. <Ref. to ME(H6)-42, REMOVAL, Timing Chain Assembly.>
- 4) Remove camshaft sprocket. <Ref. to ME(H6)-
- 47, REMOVAL, Camshaft Sprocket.>
- 5) Remove crankshaft sprocket (A).

## B: INSTALLATION S143101A11

1) Install crankshaft sprocket (A).

- 2) Install camshaft sprocket. <Ref. to ME(H6)-47, INSTALLATION, Camshaft Sprocket.>
- 3) Install timing chain assembly. <Ref. to ME(H6)-
- 43, INSTALLATION, Timing Chain Assembly.>
- 4) Install front chain cover. <Ref. to ME(H6)-40, INSTALLATION, Front Chain Cover.>
- 5) Install crankshaft pulley. <Ref. to ME(H6)-39, INSTALLATION, Crankshaft Pulley.>