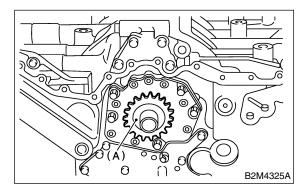

## A: REMOVAL S143101A18

- 1) Remove crankshaft pulley. <Ref. to ME(H6)-39, REMOVAL, Crankshaft Pulley.>
- 2) Remove front chain cover. <Ref. to ME(H6)-40, REMOVAL, Front Chain Cover.>
- 3) Remove timing chain assembly. <Ref. to ME(H6)-42, REMOVAL, Timing Chain Assembly.>
- 4) Remove camshaft sprocket. <Ref. to ME(H6)-
- 47, REMOVAL, Camshaft Sprocket.>
- 5) Remove crankshaft sprocket (A).

## B: INSTALLATION S143101A11

1) Install crankshaft sprocket (A).

- 2) Install camshaft sprocket. <Ref. to ME(H6)-47, INSTALLATION, Camshaft Sprocket.>
- 3) Install timing chain assembly. <Ref. to ME(H6)-
- 43, INSTALLATION, Timing Chain Assembly.>
- 4) Install front chain cover. <Ref. to ME(H6)-40, INSTALLATION, Front Chain Cover.>
- 5) Install crankshaft pulley. <Ref. to ME(H6)-39, INSTALLATION, Crankshaft Pulley.>