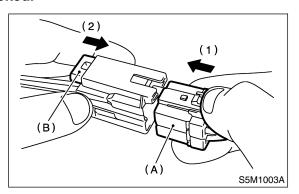

# 2. FRONT SUB-SENSOR, SIDE AIRBAG SENSOR SONDERSON SONDER

## How to disconnect:

1) Holding outer part (A), pull it in the direction of the arrow.

## **CAUTION:**

When pulling, be sure to hold onto the connector and not the wire.