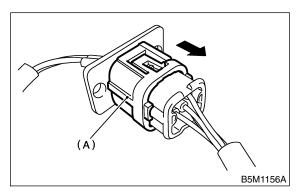

# 4. AIRBAG MAIN HARNESS TO BODY HARNESS CONNECTOR S002659A1611

- 1) How to disconnect:
  - (1) Push lock arm (A) to let green lever (B) pop out.

(2) Then separate the connector halves by pulling them apart while pressing lever (A).

#### **CAUTION:**

When pulling, be sure to hold onto the connector and not the wire.

- 2) How to connect:
  - (1) Insert the (A) connector half into the other until a "click" is heard.
  - (2) Push in green lever (B) until a "click" is heard.