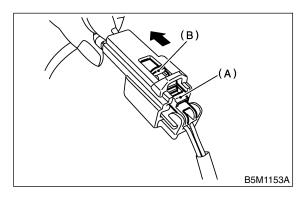

# 1. DRIVER'S AIRBAG, SIDE AIRBAG, FRONT SUB SENSOR HARNESS TO AIRBAG MAIN HARNESS AND PRETENSIONER 5002659A1614

# • How to disconnect:

- 1) Push lock arm (A).
- 2) With lock arm (A) pushed in, move slide lock (B) in the direction of the arrow.

3) With slide lock (B) pulled, remove lock arm (A) to its original position, and then pull in the direction of the arrow and separate the connector.

#### **CAUTION:**

When pulling, be sure to hold onto the connector and not the wire.