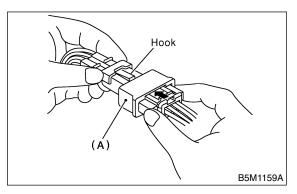

# 2. FRONT SUB-SENSOR, SIDE AIRBAG SENSOR SONDERSON SONDER

## How to disconnect:

1) Holding outer part (A), pull it in the direction of the arrow.

## **CAUTION:**

When pulling, be sure to hold onto the connector and not the wire.