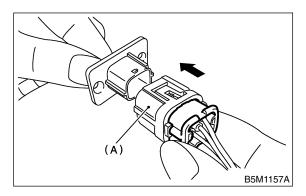

# 1. DRIVER'S AIRBAG, SIDE AIRBAG, FRONT SUB SENSOR HARNESS TO AIRBAG MAIN HARNESS AND PRETENSIONER 5002659A1614

# • How to disconnect:

- 1) Push lock arm (A).
- 2) With lock arm (A) pushed in, move slide lock (B) in the direction of the arrow.

3) With slide lock (B) pulled, remove lock arm (A) to its original position, and then pull in the direction of the arrow and separate the connector.

#### **CAUTION:**

When pulling, be sure to hold onto the connector and not the wire.