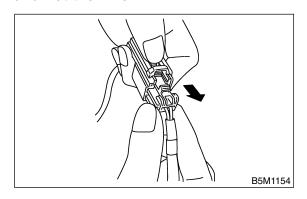

# 2. FRONT SUB-SENSOR, SIDE AIRBAG SENSOR SONDERSON SONDER

## How to disconnect:

1) Holding outer part (A), pull it in the direction of the arrow.

## **CAUTION:**

When pulling, be sure to hold onto the connector and not the wire.