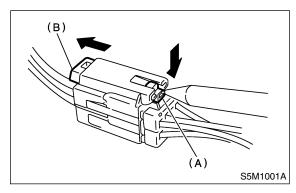

# 4. AIRBAG MAIN HARNESS TO BODY HARNESS CONNECTOR S002659A1611

- 1) How to disconnect:
  - (1) Push lock arm (A) to let green lever (B) pop out.

(2) Then separate the connector halves by pulling them apart while pressing lever (A).

#### **CAUTION:**

When pulling, be sure to hold onto the connector and not the wire.

- 2) How to connect:
  - (1) Insert the (A) connector half into the other until a "click" is heard.
  - (2) Push in green lever (B) until a "click" is heard.