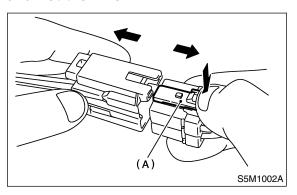

# 1. DRIVER'S AIRBAG, SIDE AIRBAG, FRONT SUB SENSOR HARNESS TO AIRBAG MAIN HARNESS AND PRETENSIONER 5002659A1614

# • How to disconnect:

- 1) Push lock arm (A).
- 2) With lock arm (A) pushed in, move slide lock (B) in the direction of the arrow.

3) With slide lock (B) pulled, remove lock arm (A) to its original position, and then pull in the direction of the arrow and separate the connector.

#### **CAUTION:**

When pulling, be sure to hold onto the connector and not the wire.