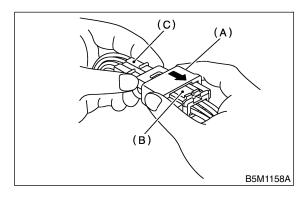

## 3. PASSENGER'S AIRBAG 5002659A1602

## How to disconnect:

Holding female connector (C) in one hand, use your other hand to pull slide lock (A) in the direction of the arrow.

#### **CAUTION:**

When pulling, be sure to hold onto the slide lock and not the male connector or wire.