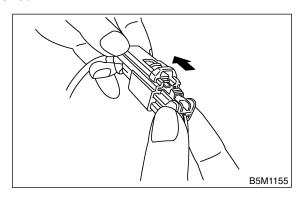

## 3. PASSENGER'S AIRBAG 5002659A1602

## How to disconnect:

Holding female connector (C) in one hand, use your other hand to pull slide lock (A) in the direction of the arrow.

#### **CAUTION:**

When pulling, be sure to hold onto the slide lock and not the male connector or wire.