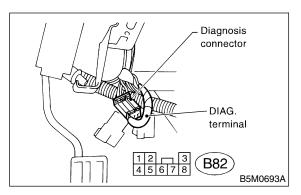

## A: OPERATION S002508A16

- 1) Turn the ignition switch ON.
- 2) Connect the diagnosis terminal to diagnosis connector terminal No. 2 in the driver's seat lower cover area.

3) Read trouble code by identifying the way the air bag warning light flashes.

## NOTE:

- "List of Diagnostic Trouble Code" <Ref. to AB-30, List of Diagnostic Trouble Code.>
- "Airbag Warning Light Failure" <Ref. to AB-24, Airbag Warning Light Failure.>

- 4) Turn the ignition switch OFF, and disconnect the diagnosis terminal from the diagnosis connector terminal No 2.
- 5) Wind tape around the diagnosis terminal and return it to its original position.