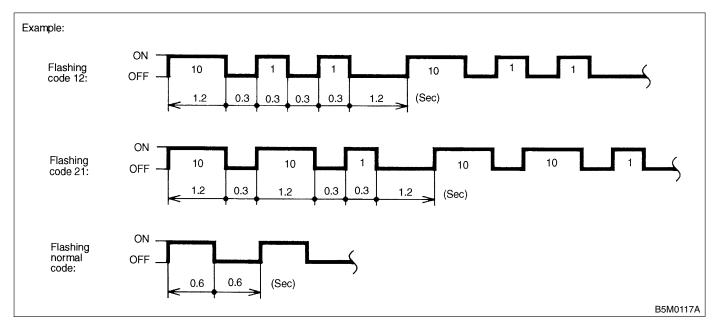

The airbag warning light flashes a code corresponding to the faulty parts.

The long segment (1.2 sec on) indicates a "ten", and the short segment (0.3 sec on) indicates a "one".