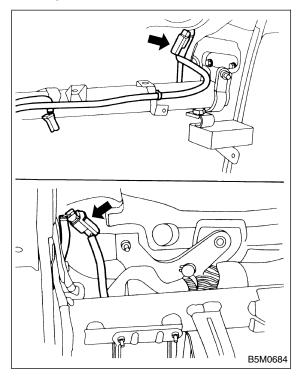

4) Disconnect connector from airbag control module.

5) Disconnect front sub sensor connector (blue) from airbag main harness.

6) Detach clips from steering support beam, and remove main harness.