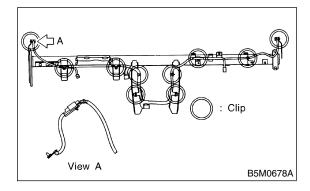

4) Disconnect connector from airbag control module.

5) Disconnect front sub sensor connector (blue) from airbag main harness.

6) Detach clips from steering support beam, and remove main harness.

#### C: INSPECTION SB02310A10

Check for the following, and replace damaged parts with new parts.

• Harness and/or connector is damaged.