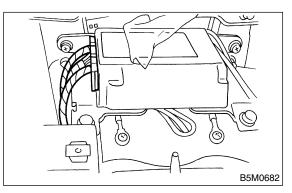

4) Disconnect connector from airbag control module.

5) Disconnect front sub sensor connector (blue) from airbag main harness.

6) Detach clips from steering support beam, and remove main harness.