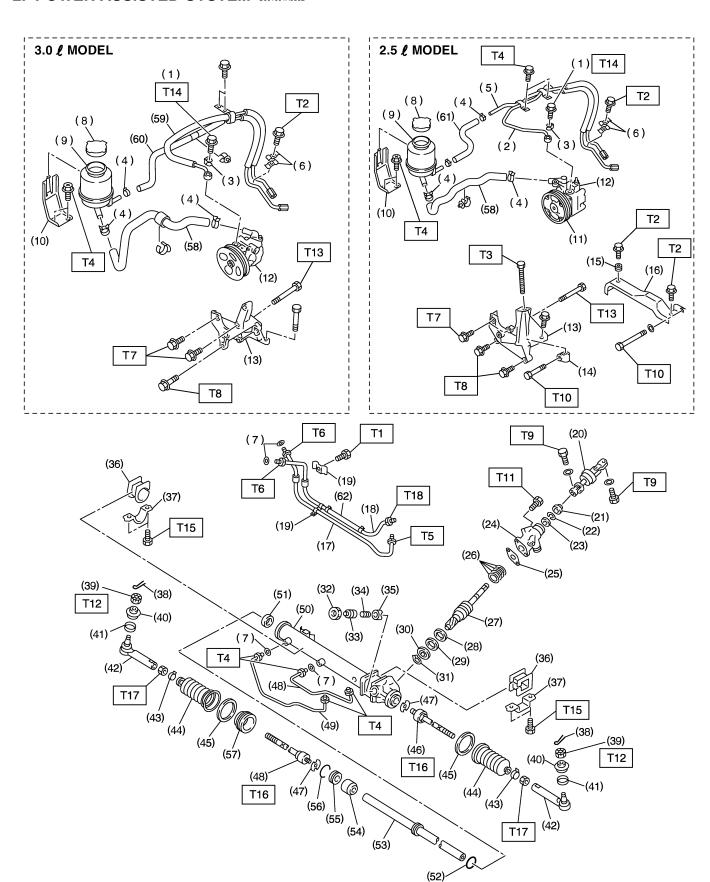

#### **GENERAL DESCRIPTION**

Power Assisted System (Power Steering)

- (1) Eye bolt (2) Pipe C (3) Gasket (4) Clip (5) Pipe D (6) Clamp E
- (7) O-ring (8) Cap
- (9) Reservoir tank (10) Reservoir tank bracket
- (11) Pulley (12) Oil pump
- (13) Bracket (14) Belt tension nut (15) Bushing (16) Belt cover
- (17) Pipe E (18) Pipe F (19) Clamp plate (20) Universal joint
- (21) Dust seal (22) C-ring (23) Oil seal
- (24) Valve housing (25) Gasket (26) Seal ring
- (27) Pinion and valve ASSY
- (28) Oil seal

- (29) Back-up washer
- (30) Ball bearing
- (31) Snap ring (32) Lock nut
- (33) Adjusting screw
- (34) Spring (35) Sleeve
- (36) Adapter
- (37) Clamp (38) Cotter pin
- (39) Castle nut (40) Dust cover
- (41) Clip
- (42) Tie-rod end
- (43) Clip (44) Boot (45) Band (46) Tie-rod (47) Lock washer
- (48) Pipe B
- (49) Pipe A (50) Steering body
- (51) Oil seal (52) Piston ring (53) Rack
- (54) Rack bushing (55) Rack stopper
- (56) Circlip

- (57) Spacer
- (58) Suction hose
- (59) Pressure hose ASSY
- (60) Return hose ASSY
- (61) Return hose
- (62) Hose

#### Tightening torque: N⋅m (kgf-m, ft-lb)

T1: 6 (0.6, 4.3) T2: 7.4 (0.75, 5.4)

T3: 8 (0.8, 5.8) T4: 13 (1.3, 9.4)

T5: 15 (1.5, 10.8) T6: 15 (1.5, 10.8)

T7: 15.7 (1.6, 11.6) T8: 22 (2.2, 15.9)

T9: 24 (2.4, 17.4) T10: 25 (2.5, 18.1)

T11: 25 (2.5, 18.1) T12: 27 (2.75, 19.9)

T13: 37.3 (3.8, 27.5) T14: 39 (4.0, 28.9)

T15: 59 (6.0, 43) T16: 78 (8.0, 58) T17: 83 (8.5, 61.5)

T18: 25 (2.5, 18.1)