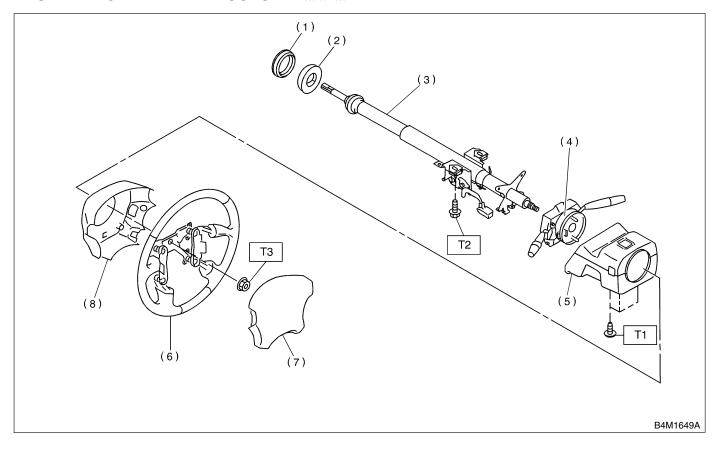

## 1. STEERING WHEEL AND COLUMN S601001A0501

- (1) Bushing
- (2) Seal
- (3) Steering shaft
- (4) Steering roll connector
- (5) Column cover

- (6) Steering wheel
- (7) Airbag module
- (8) Lower steering wheel cover

Tightening torque: N·m (kgf-m, ft-lb)

T1: 1.2 (0.12, 0.9) T2: 25 (2.5, 18.1) T3: 44 (4.5, 32.5)