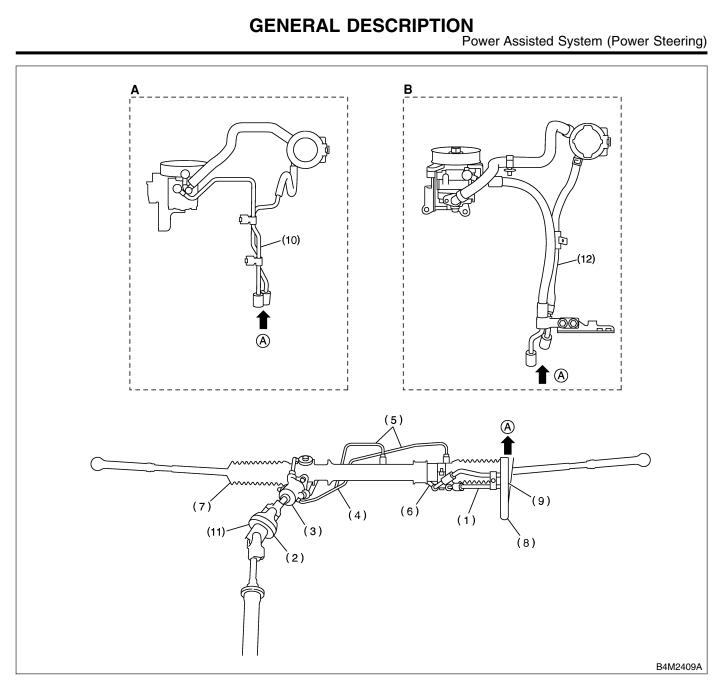

(A) 2.5 ℓ model

(B) 3.0 ℓ model

#### **GENERAL DESCRIPTION**

Power Assisted System (Power Steering)

- (1) Eye bolt (2) Pipe C (3) Gasket (4) Clip (5) Pipe D (6) Clamp E
- (7) O-ring (8) Cap
- (9) Reservoir tank (10) Reservoir tank bracket
- (11) Pulley (12) Oil pump
- (13) Bracket (14) Belt tension nut (15) Bushing (16) Belt cover
- (17) Pipe E (18) Pipe F (19) Clamp plate (20) Universal joint
- (21) Dust seal (22) C-ring (23) Oil seal
- (24) Valve housing (25) Gasket (26) Seal ring
- (27) Pinion and valve ASSY
- (28) Oil seal

- (29) Back-up washer
- (30) Ball bearing
- (31) Snap ring (32) Lock nut
- (33) Adjusting screw
- (34) Spring (35) Sleeve
- (36) Adapter
- (37) Clamp (38) Cotter pin
- (39) Castle nut (40) Dust cover
- (41) Clip
- (42) Tie-rod end
- (43) Clip (44) Boot (45) Band (46) Tie-rod (47) Lock washer
- (48) Pipe B
- (49) Pipe A (50) Steering body
- (51) Oil seal (52) Piston ring (53) Rack
- (54) Rack bushing (55) Rack stopper
- (56) Circlip

- (57) Spacer
- (58) Suction hose
- (59) Pressure hose ASSY
- (60) Return hose ASSY
- (61) Return hose
- (62) Hose