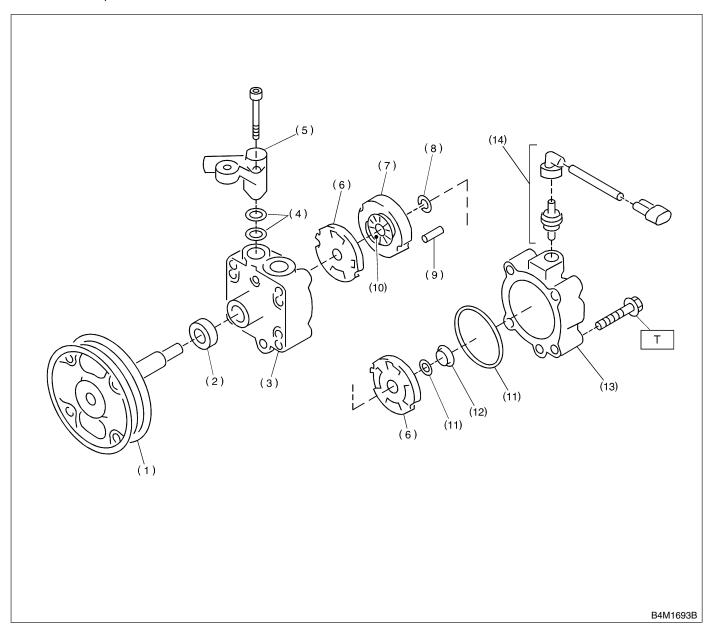

#### 3. OIL PUMP S601001A0503

NOTE:

The illustration for 2.5  $\ell$  model is shown below. (Not shown for 3.0  $\ell$  model because it cannot be disassembled.)

- (1) Pulley
- (2) Oil seal
- (3) Front casing
- (4) O-ring
- (5) Socket
- (6) Pressure plate

- (7) Cam ring
- (8) Circlip
- (9) Straight pin
- (10) Rotor
- (11) O-ring
- (12) Seal ring

- (13) Rear body
- (14) Connector

Tightening torque: N⋅m (kgf-m, ft-lb) T: 27.5 (2.8, 20.3)