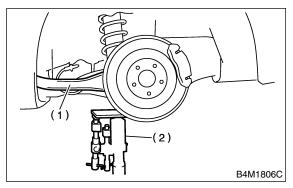

## A: REMOVAL S201106A18

1) Loosen wheel nuts. Lift-up vehicle and remove wheel.

2) Use transmission jack to support rear arm horizontally.

- (1) Rear arm
- (2) Transmission jack
- 3) Remove bolt securing link front to sub frame.

#### CAUTION:

• Using transmission jack, support rear arm horizontally, install link front and tighten nuts to specified torque.

- (1) Rear arm
- (2) Transmission jack