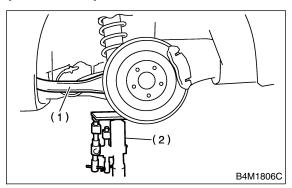

## A: REMOVAL S201106A18

1) Loosen wheel nuts. Lift-up vehicle and remove wheel.

2) Use transmission jack to support rear arm horizontally.

- (1) Rear arm
- (2) Transmission jack
- 3) Remove bolt securing link front to sub frame.

#### CAUTION:

• Using transmission jack, support rear arm horizontally, install link front and tighten nuts to specified torque.

- (1) Rear arm
- (2) Transmission jack