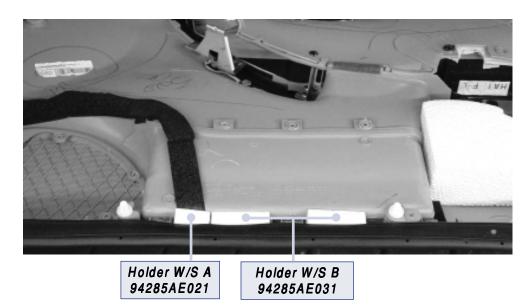

3) Insert the three holders into the space between the weather strip and the bottom of the door pocket protrusion, ensuring that the holder is wedged flush with the weather strip (see picture below).

- 4) Reinstall the door trim panel assembly in reverse order of removal.
- 5) Ensure proper operation of all door functions and electrical operations.