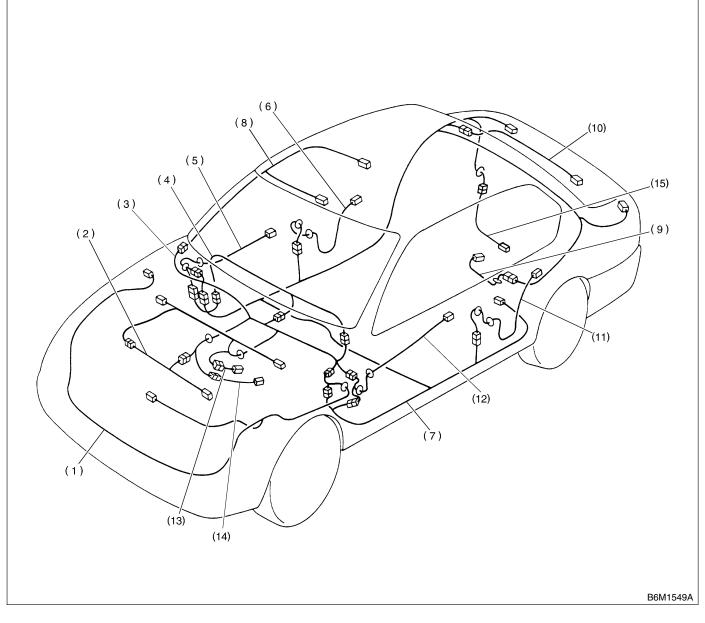

## 50. Overall Systems SOUGER

- A: LOCATION S903672A13
- 1. SEDAN MODEL S903672A1301

- (1) Front wiring harness
- (2) Engine wiring harness
- (3) Bulkhead wiring harness
- (4) Instrument panel wiring harness
- (5) Front door cord RH
- (6) Rear door cord RH
- (7) Rear wiring harness
- (8) Roof cord
- (9) Fuel tank cord
- (10) Trunk lid cord

- (11) Rear door cord LH
- (12) Front door cord LH
- (13) Transmission cord
- (14) Rear oxygen sensor cord
- (15) ORVR cord