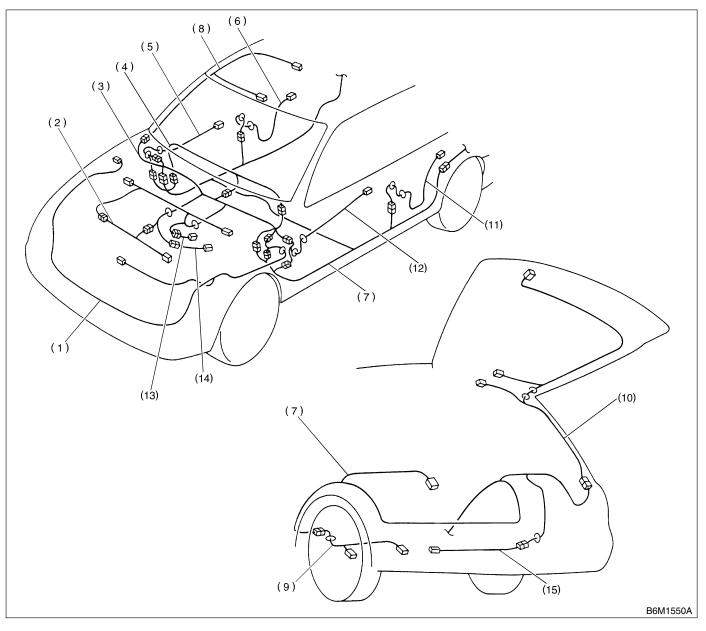

## 2. WAGON MODEL S903672A1302

- (1) Front wiring harness
- (2) Engine wiring harness
- (3) Bulkhead wiring harness
- (4) Instrument panel wiring harness
- (5) Front door cord RH

- (6) Rear door cord RH
- (7) Rear wiring harness
- (8) Roof cord
- (9) Fuel tank cord
- (10) Rear gate cord

- (11) Rear door cord LH
- (12) Front door cord LH
- (13) Transmission cord
- (14) Rear oxygen sensor cord
- (15) ORVR cord