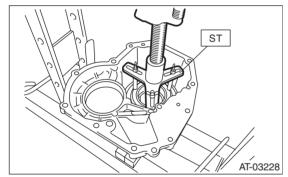

#### NOTE:

Be careful not to damage the oil seal of the extension.

2) Remove the snap ring using the ST and press.

ST 18762AA000 COMPRESSOR SPECIAL

3) Supply compressed air to remove the clutch piston.

- 4) Remove the dust cover from extension case.
- 5) Remove the oil seal from the extension case.