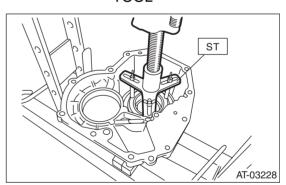

#### NOTE:

Be careful not to damage the oil seal of the extension.

2) Remove the snap ring using the ST and press.

ST 18762AA000 COMPRESSOR SPECIAL

3) Supply compressed air to remove the clutch piston.

- 4) Remove the dust cover from extension case.
- 5) Remove the oil seal from the extension case.