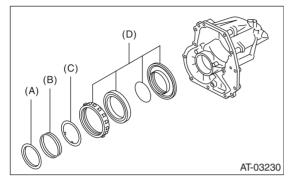

- (A) Clutch spring retainer
- (B) Return spring
- (C) Spring retainer
- (D) Transfer clutch piston ASSY

4) Using the ST and compressor, install the snap ring.

5) Install the transfer clutch. <Ref. to 5AT-67, IN-STALLATION, Transfer Clutch.>