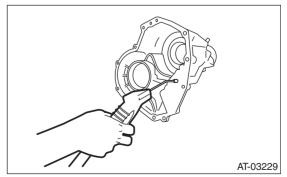

## A: REMOVAL

1) Remove the transmission assembly. <Ref. to 5AT-34, REMOVAL, Automatic Transmission Assembly.>

2) Remove the rear vehicle speed sensor.

3) Remove the extension case.