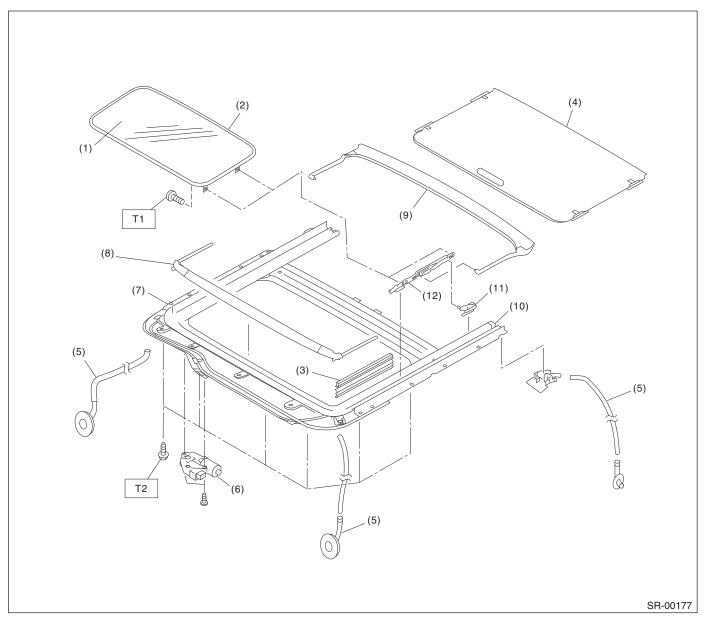

### A: COMPONENT

- (1) Glass lid
- (2) Weather strip
- (3) Lid cover
- (4) Sunshade
- (5) Drain tube
- (6) Motor ASSY

- (7) Frame ASSY
- (8) Deflector
- (9) Drain plate
- (10) Stopper rubber
- (11) Link ASSY
- (12) Lid bracket

Tightening torque:N·m (kgf-m, ft-lb)

T1: 4.5 (0.46, 3.3)

T2: 6.0 (0.61, 4.4)