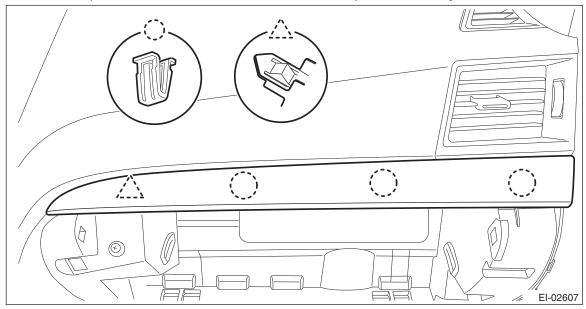

3) Remove the glove box back panel.

(1) Release the clips, and remove the glove box under cover.

(2) Release the clips and claws, and remove the ornament panel assembly P.

(3) Remove the screws and release the claws, then detach the glove box back panel.