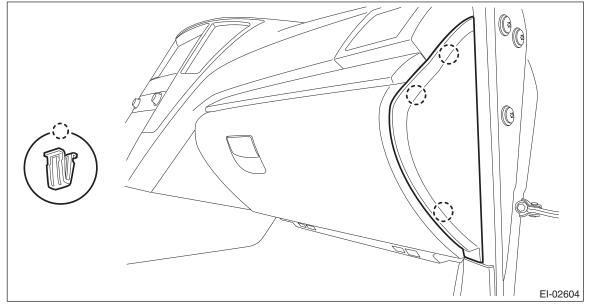

3) Remove the glove box back panel.

(1) Release the clips, and remove the glove box under cover.

(2) Release the clips and claws, and remove the ornament panel assembly P.

(3) Remove the screws and release the claws, then detach the glove box back panel.