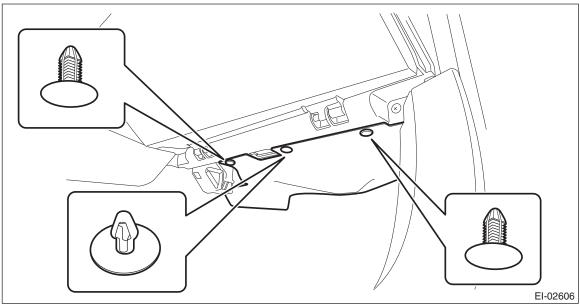

3) Remove the glove box back panel.

(1) Release the clips, and remove the glove box under cover.

(2) Release the clips and claws, and remove the ornament panel assembly P.

(3) Remove the screws and release the claws, then detach the glove box back panel.