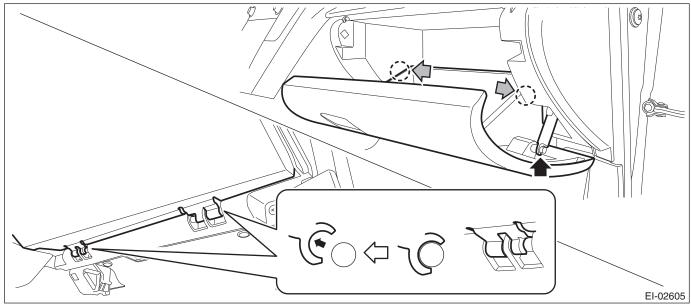

3) Remove the glove box back panel.

(1) Release the clips, and remove the glove box under cover.

(2) Release the clips and claws, and remove the ornament panel assembly P.

(3) Remove the screws and release the claws, then detach the glove box back panel.

(4) Disconnect the glove box light LED connector.