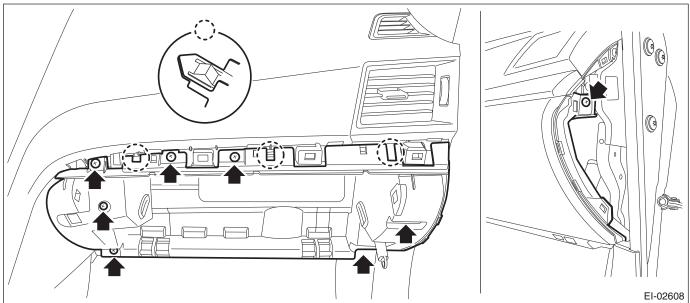

3) Remove the glove box back panel.

(1) Release the clips, and remove the glove box under cover.

(2) Release the clips and claws, and remove the ornament panel assembly P.

(3) Remove the screws and release the claws, then detach the glove box back panel.

(4) Disconnect the glove box light LED connector.