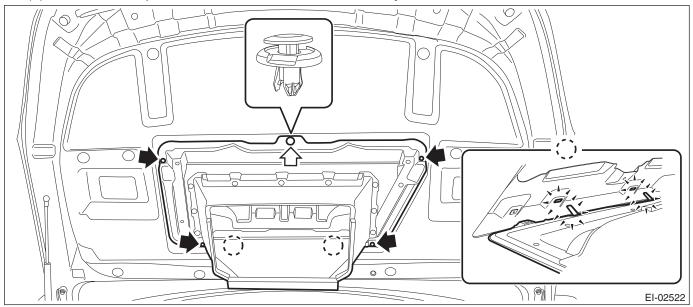

## A: REMOVAL

- 1) Open the front hood.
- 2) Remove the hood duct assembly.
  - (1) Remove the screws.
  - (2) Remove the clips and remove the hood duct assembly.

3) Release the clips to remove the front hood insulator.

- 4) Remove the front hood grille.
  - (1) Remove the nuts (A).

(2) Remove clip (B), and remove the front hood grille.