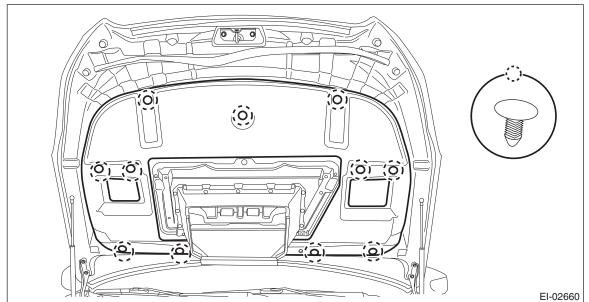

## A: REMOVAL

- 1) Open the front hood.
- 2) Remove the hood duct assembly.
  - (1) Remove the screws.
  - (2) Remove the clips and remove the hood duct assembly.

3) Release the clips to remove the front hood insulator.

- 4) Remove the front hood grille.
  - (1) Remove the nuts (A).

(2) Remove clip (B), and remove the front hood grille.