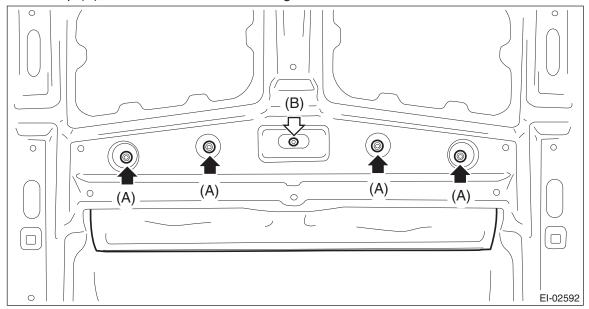

- 4) Remove the front hood grille.
  - (1) Remove the nuts (A).

(2) Remove clip (B), and remove the front hood grille.