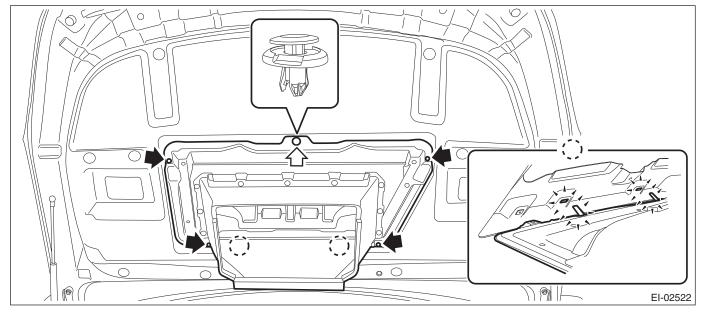

## A: REMOVAL

- 1) Open the front hood.
- 2) Remove the hood duct assembly.
  - (1) Remove the screws.
  - (2) Remove the clips and remove the hood duct assembly.

3) Release the clips to remove the front hood insulator.

- 4) Remove the front hood grille.
  - (1) Remove the nuts (A).

(2) Remove clip (B), and remove the front hood grille.