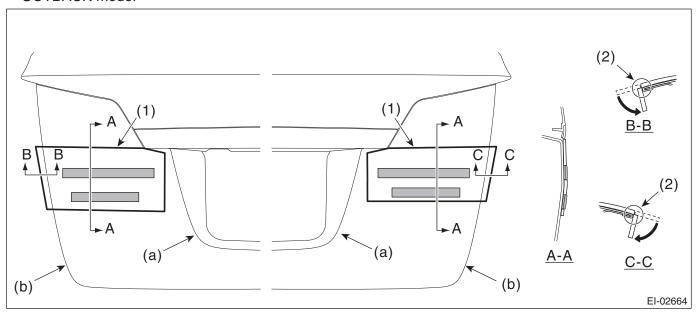

#### OUTBACK model

- (a) Character line
- (1) Align the top end of application tape to the rear finisher light.
- (b) End of rear gate panel
- (2) Align the slit of application tape to the end of rear ate panel and break off the application tape.