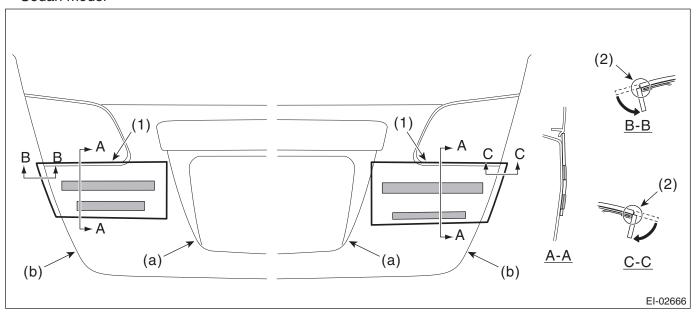

#### 1. LETTER MARK

Adhere the letter mark according to the following measurements.

Sedan model

- (a) Character line
- (1) Align the top end of application tape to the rear finisher light.
- (b) Trunk lid panel end
- (2) Align the slit of application tape to the end of trunk lid panel and break off the application tape.