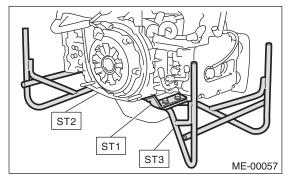

## A: PROCEDURE

1) After removing the engine from vehicle body, attach the ST to the engine as shown in the figure.

ST1 498457000 ENGINE STAND ADAPTER

RH

ST2 498457100 ENGINE STAND ADAPTER

LH

ST3 499817100 ENGINE STAND