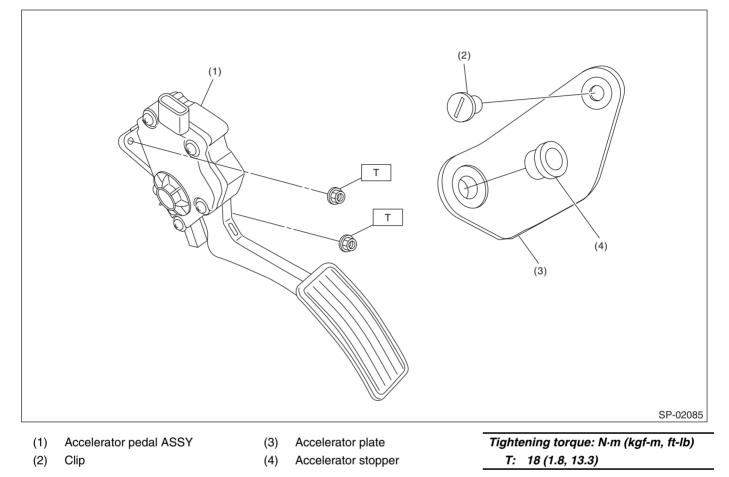

## 1. General Description

## A: SPECIFICATION

Accelerator pedal Stroke At pedal pad

50 — 59 mm (1.97 — 2.32 in)

#### **B: COMPONENT**



# C: CAUTION

- Prior to starting work, pay special attention to the following:
  - 1. Always wear work clothes, a work cap, and protective shoes. Additionally, wear a helmet, protective goggles, etc. if necessary.
  - 2. Protect the vehicle using a seat cover, fender cover, etc.
  - 3. Prepare the service tools, clean cloth, containers to catch grease and oil, etc.
- Vehicle components are extremely hot immediately after driving. Be wary of receiving burns from heated parts.

• When performing a repair, identify the cause of trouble and avoid unnecessary removal, disassembly and replacement.

- Before disconnecting connectors of sensors or units, be sure to disconnect the ground cable from battery.
- Always use the jack-up point when the shop jacks or rigid racks are used to support the