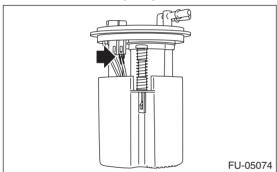

4) Remove the claw connecting the fuel filter assembly and fuel chamber assembly in order to separate the fuel filter assembly and fuel chamber assembly.

5) Remove the fuel pump holder from the fuel filter assembly.

6) Remove the fuel pump from the fuel filter assembly.