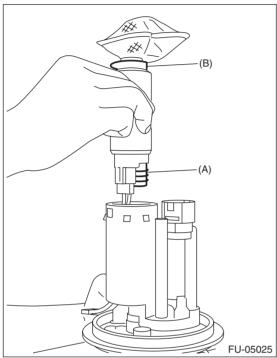

## **B: INSTALLATION**

1) Assemble the packing spacer (A) and support rubber cushion (B) to the fuel pump, and install the fuel pump to the fuel filter assembly.

## NOTE:

- · Use a new packing spacer.
- · Use a new support rubber cushion.
- Apply gasoline to the surface of packing spacer and support rubber cushion.

2) Install the fuel pump holder to the fuel filter assembly.