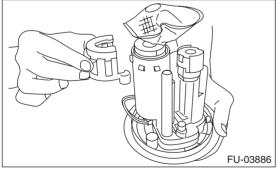

## NOTE:

- · Use a new packing spacer.
- · Use a new support rubber cushion.
- Apply gasoline to the surface of packing spacer and support rubber cushion.

2) Install the fuel pump holder to the fuel filter assembly.