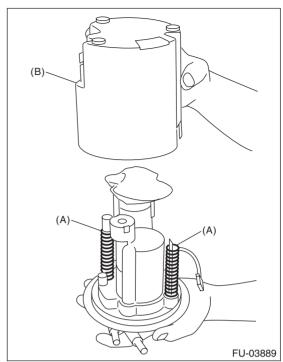

3) Install the pump module spring (A) to fuel filter assembly, and install the fuel chamber assembly (B).

## NOTE:

- Use a new fuel chamber assembly.
- Check that the claw connecting the fuel filter assembly and fuel chamber assembly is securely fastened.

4) Connect the fuel pump connector.

5) Install the fuel level sensor. <Ref. to FU(H6DO)-73, INSTALLATION, Fuel Level Sensor.>
6) Inspect the fuel level sensor. <Ref. to FU(H6DO)-73, INSPECTION, Fuel Level Sensor.>
7) Install the fuel pump assembly. <Ref. to FU(H6DO)-72, INSTALLATION, Fuel Pump.>