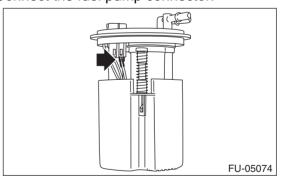

## **B: INSTALLATION**

1) Assemble the packing spacer (A) and support rubber cushion (B) to the fuel pump, and install the fuel pump to the fuel filter assembly.