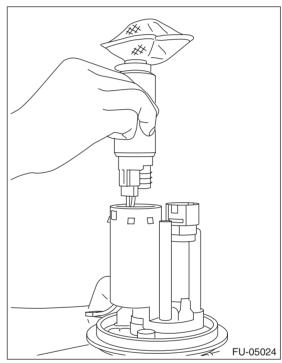

## **B: INSTALLATION**

1) Assemble the packing spacer (A) and support rubber cushion (B) to the fuel pump, and install the fuel pump to the fuel filter assembly.

## NOTE:

- · Use a new packing spacer.
- · Use a new support rubber cushion.
- Apply gasoline to the surface of packing spacer and support rubber cushion.

2) Install the fuel pump holder to the fuel filter assembly.