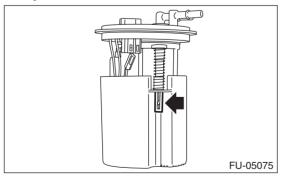

3) Install the pump module spring (A) to fuel filter assembly, and install the fuel chamber assembly (B).

## NOTE:

- Use a new fuel chamber assembly.
- Check that the claw connecting the fuel filter assembly and fuel chamber assembly is securely fastened.

4) Connect the fuel pump connector.

5) Install the fuel level sensor. <Ref. to FU(H6DO)-73, INSTALLATION, Fuel Level Sensor.>
6) Inspect the fuel level sensor. <Ref. to FU(H6DO)-73, INSPECTION, Fuel Level Sensor.>
7) Install the fuel pump assembly. <Ref. to FU(H6DO)-72, INSTALLATION, Fuel Pump.>