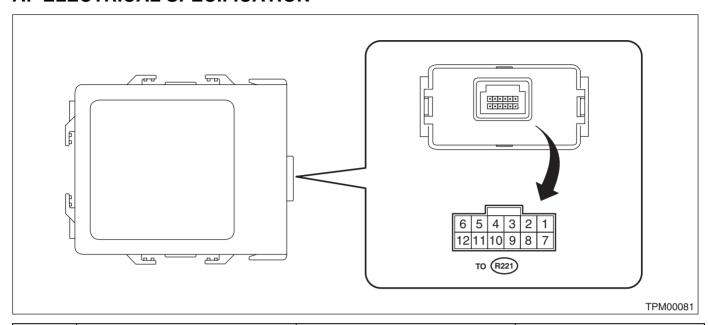

## A: ELECTRICAL SPECIFICATION

| Terminal<br>No. | Content                            | Measured value and measuring conditions                        | Remarks                                                                         |
|-----------------|------------------------------------|----------------------------------------------------------------|---------------------------------------------------------------------------------|
| 1               | 1                                  | _                                                              | _                                                                               |
| 2               | Tire pressure warning light output | Illuminate when malfunction occurs, or tire pressure decreases | System failure: blinks 25 times → illuminates Tire pressure decreases: turns on |
| 3               | Speed sensor signal                | While driving (Pulse signal)                                   | Change according to vehicle speed                                               |
| 4               | Ignition power supply              | IG switch ON (Battery voltage)                                 | _                                                                               |
| 5               | GND                                | 0 V (Always)                                                   | _                                                                               |
| 6               | Battery power supply               | Battery voltage (Always)                                       | (Without push button start)                                                     |
| 7               | ı                                  | _                                                              | _                                                                               |
| 8               | ı                                  | _                                                              | _                                                                               |
| 9               |                                    | _                                                              | _                                                                               |
| 10              | _                                  | _                                                              | _                                                                               |
| 11              | Body integrated unit               |                                                                |                                                                                 |
| 12              | Select monitor communication       | Serial communication                                           | _                                                                               |