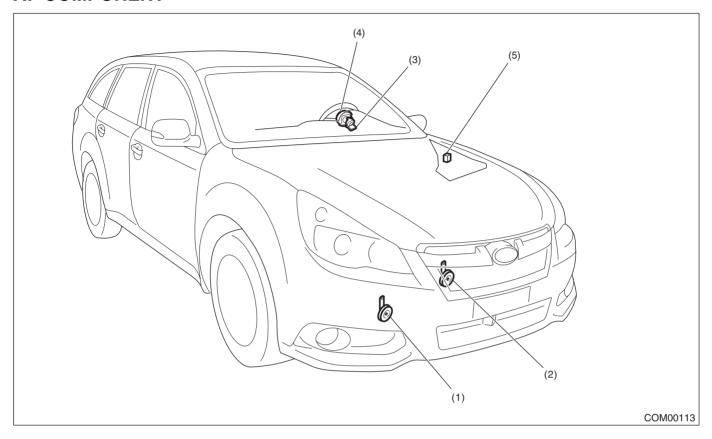

## A: COMPONENT

- (1) Hi pitch side horn
- (2) Lo pitch side horn
- (3) Roll connector
- (5) Horn relay
- (4) Horn switch (driver's airbag module ASSY)