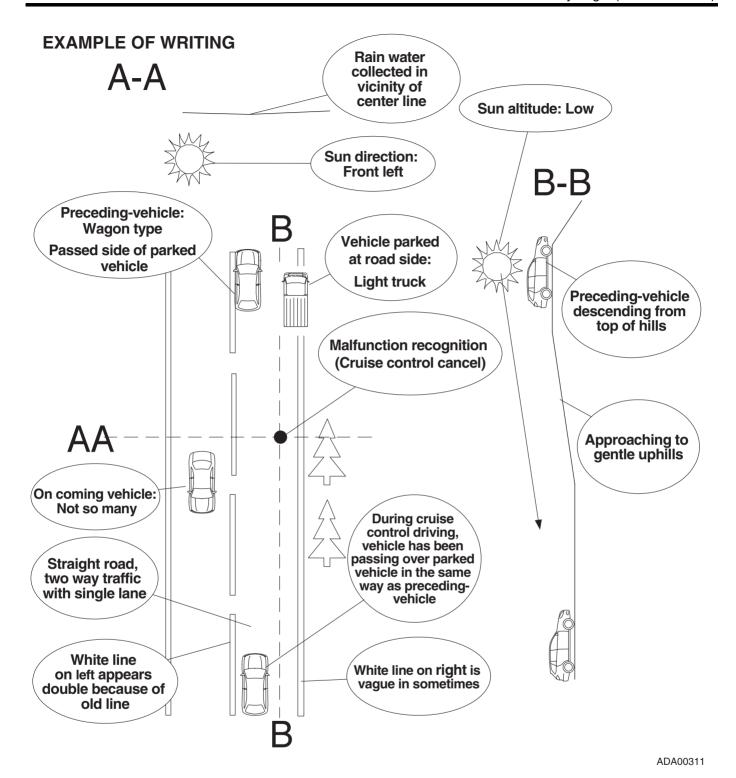

Detailed chart (Refer to the example of description.)

In case of malfunction caused by temporary stop or faulty operation, draw a chart so that the following conditions can be recognized referring to the example of description. (Images taken by digital camera can be used.)

- Road shape (straight, curve, tunnel, number of lane, etc.)
- · Road grade and it's change
- Presence of white line, guardrails and/or side wall (degree of clarity)
- · Position of the sun
- Presence and shape of preceding vehicle, oncoming vehicle, vehicle running on the next lane or pedestrian
- Presence and shape of surrounding building or structure
- Traveled course of own vehicle and preceding vehicle