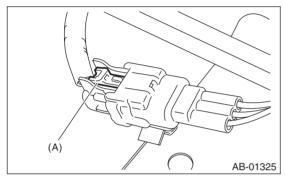

# 1) How to disconnect:

Push the lock arm (A), and disconnect the connector.

#### **CAUTION:**

When pulling the slide lock or disconnecting connector, be sure to hold the connector, not the harness.