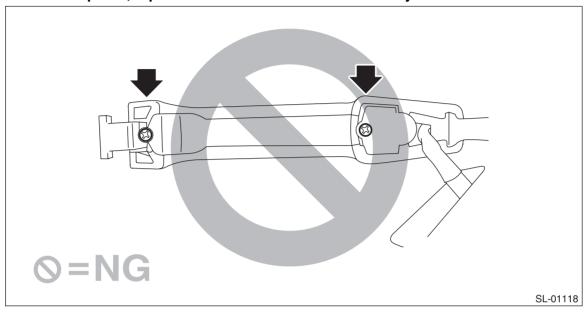

## **CAUTION:**

Front lock button is integrated into the keyless access front exterior antenna.

Do not detach the antenna from the front door outer handle.

If replacement is required, replace the front outer handle assembly as a whole.